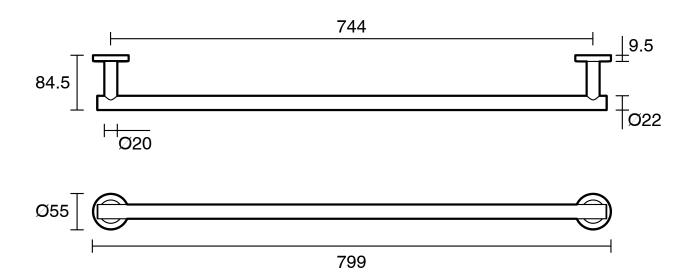

-------------------------------|---------------------------|
| Recommended Use                                             | Domestic;Commercial;Hotel |
| Colour Category                                             | Black                     |
| Colour Finish                                               | Matte Black               |
| Primary Material                                            | Brass                     |
| WARRANTY                                                    |                           |
| Replacement Only - Domestic Use                             | 15                        |
| Parts Replacement Only                                      | 1                         |
| Please refer to Warranty Page for full Terms and Conditions |                           |





Dimensions are nominal measurements only.

## **CLEANING RECOMMENDATIONS:**

We recommend the use of soapy water or approved cleaners. This product should not be cleaned with abrasive materials. Damage caused by any improper treatment is not covered by the product warranty. Refer to Warranty Conditions