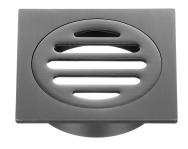

## Mizu Drift Brass Trapscrew Grate Square 80mm Brushed Gunmetal

246029

| SPECIFICATIONS                                              |                              |
|-------------------------------------------------------------|------------------------------|
| Recommended Use                                             | Domestic, Hotel & Commercial |
| Material                                                    | Brass                        |
| Colour                                                      | Brushed Gunmetal             |
| Finish                                                      | Brushed                      |
| WARRANTY                                                    |                              |
| Replacement Only - Domestic Use                             | 12 Months                    |
| Please refer to Warranty Page for full Terms and Conditions |                              |