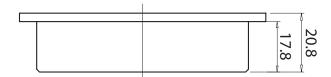

|                              |
|-------------------------------------------------------------|------------------------------|
| Recommended Use                                             | Domestic, Hotel & Commercial |
| Material                                                    | Brass                        |
| Colour                                                      | Brushed Gunmetal             |
| Finish                                                      | Brushed                      |
| WARRANTY                                                    |                              |
| Replacement Only - Domestic Use                             | 12 Months                    |
| Please refer to Warranty Page for full Terms and Conditions |                              |







Dimensions are nominal measurements only.

## **CLEANING RECOMMENDATIONS:**

We recommend using a soft cloth or moist sponge with soapy water or mild detergent. Rinse with clean water, towel dry after cleaning. Clean regularly to protect surface finish. Do not use chemical or abrasive cleaners, avoid using a scrubbing brush or scourer sponge to clean. A soft brush can be used for hard to reach places. Damage caused by any improper treatment is not covered by the product warranty. Refer to Warranty Conditions.

Disclaimer: Products in this specification manual must by regulation be installed by licensed and registered trade people. The manufacturer/distributor reserves the right to vary specifications or delete models from their range without prior notification. Dimensions are nominal m