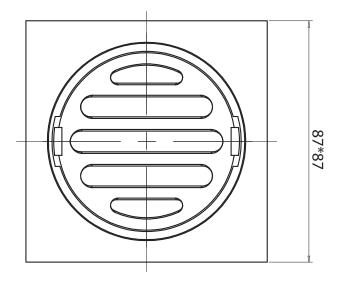

|                              |
|-------------------------------------------------------------|------------------------------|
| Recommended Use                                             | Domestic, Hotel & Commercial |
| Material                                                    | Brass                        |
| Colour                                                      | Brushed Gunmetal             |
| Finish                                                      | Brushed                      |
| WARRANTY                                                    |                              |
| Replacement Only - Domestic Use                             | 12 Months                    |
| Please refer to Warranty Page for full Terms and Conditions |                              |







Dimensions are nominal measurements only.

## **CLEANING RECOMMENDATIONS:**

We recommend using a soft cloth or moist sponge with soapy water or mild detergent. Rinse with clean water, towel dry after cleaning. Clean regularly to protect surface finish. Do not use chemical or abrasive cleaners, avoid using a scrubbing brush or scourer sponge to clean. A soft brush can be used for hard to reach places. Damage caused by any improper treatment is not covered by the product warranty. Refer to Warranty Conditions.

Disclaimer: Products in this specification manual must by regulation be installed by licensed and registered trade people. The manufacturer/distributor reserves the right to vary specifications or delete models from their range without prior notification. Dimensions are nominal mea