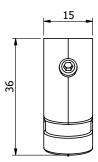

Edit Robe Hook Chrome 2265644

| SPECIFICATIONS                                              |                              |
|-------------------------------------------------------------|------------------------------|
| Recommended Use                                             | Domestic, Hotel & Commercial |
| Colour                                                      | Chrome                       |
| Material                                                    | Zinc                         |
| WARRANTY                                                    |                              |
| Replacement Only - Domestic Use                             | 15 Years                     |
| Please refer to Warranty Page for full Terms and Conditions |                              |











Dimensions are nominal measurements only.

## **CLEANING RECOMMENDATIONS:**

We recommend the use of soapy water or approved cleaners. This product should not be cleaned with abrasive materials. Damage caused by any improper treatment is not covered by the product warranty. Refer to Warranty Conditions