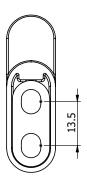

d Edit Robe Hook Chrome 2265644

| SPECIFICATIONS                                              |                              |
|-------------------------------------------------------------|------------------------------|
| Recommended Use                                             | Domestic, Hotel & Commercial |
| Colour                                                      | Chrome                       |
| Material                                                    | Zinc                         |
| WARRANTY                                                    |                              |
| Replacement Only - Domestic Use                             | 15 Years                     |
| Please refer to Warranty Page for full Terms and Conditions |                              |











Dimensions are nominal measurements only.

## **CLEANING RECOMMENDATIONS:**

We recommend the use of soapy water or approved cleaners. This product should not be cleaned with abrasive materials. Damage caused by any improper treatment is not covered by the product warranty. Refer to Warranty Conditions