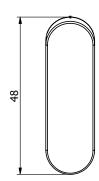

Meld Edit Robe Hook Chrome 2265644

| SPECIFICATIONS                                              |                              |
|-------------------------------------------------------------|------------------------------|
| Recommended Use                                             | Domestic, Hotel & Commercial |
| Colour                                                      | Chrome                       |
| Material                                                    | Zinc                         |
| WARRANTY                                                    |                              |
| Replacement Only - Domestic Use                             | 15 Years                     |
| Please refer to Warranty Page for full Terms and Conditions |                              |











Dimensions are nominal measurements only.

## **CLEANING RECOMMENDATIONS:**

We recommend the use of soapy water or approved cleaners. This product should not be cleaned with abrasive materials. Damage caused by any improper treatment is not covered by the product warranty. Refer to Warranty Conditions