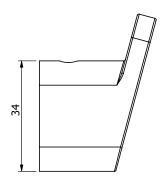

eld Edit Robe Hook Chrome 2265644

| SPECIFICATIONS                                              |                              |
|-------------------------------------------------------------|------------------------------|
| Recommended Use                                             | Domestic, Hotel & Commercial |
| Colour                                                      | Chrome                       |
| Material                                                    | Zinc                         |
| WARRANTY                                                    |                              |
| Replacement Only - Domestic Use                             | 15 Years                     |
| Please refer to Warranty Page for full Terms and Conditions |                              |











Dimensions are nominal measurements only.

## **CLEANING RECOMMENDATIONS:**

We recommend the use of soapy water or approved cleaners. This product should not be cleaned with abrasive materials. Damage caused by any improper treatment is not covered by the product warranty. Refer to Warranty Conditions