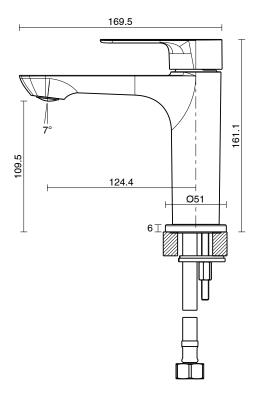

| 150 - 500 kPa                |
| Maximum Continuous Working Temperature                      | 80 deg C                     |
| Suitable for Storage Tank Hot Water                         | Yes                          |
| Suitable for Continuous Flow Hot Water                      | Yes                          |
| Suitable for Gravity Feed Hot Water                         | No                           |
| WARRANTY                                                    |                              |
| Warranty - Domestic Use                                     | 15 Years                     |
| Spare Parts & Labour                                        | 12 Months                    |
| Please refer to Warranty Page for full Terms and Conditions |                              |









Dimensions are nominal measurements only.

## **CLEANING RECOMMENDATIONS:**

We recommend the use of soapy water or approved cleaners. This product should not be cleaned with abrasive materials. Damage caused by any improper treatment is not covered by the product warranty. Refer to Warranty Conditions