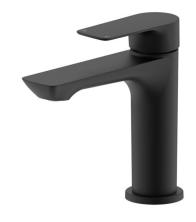

## Milli Trace Basin Mixer Matte Black (5 Star)

## 2266007

| SPECIFICATIONS                                              |                              |
|-------------------------------------------------------------|------------------------------|
| Recommended Use                                             | Domestic, Hotel & Commercial |
| Colour                                                      | Matte Black                  |
| Finish                                                      | Matte                        |
| Body Material                                               | DR Brass                     |
| Recommended Pressure Range                                  | 150 - 500 kPa                |
| Maximum Continuous Working Temperature                      | 80 deg C                     |
| Suitable for Storage Tank Hot Water                         | Yes                          |
| Suitable for Continuous Flow Hot Water                      | Yes                          |
| Suitable for Gravity Feed Hot Water                         | No                           |
| WARRANTY                                                    |                              |
| Warranty - Domestic Use                                     | 15 Years                     |
| Spare Parts & Labour                                        | 12 Months                    |
| Please refer to Warranty Page for full Terms and Conditions |                              |