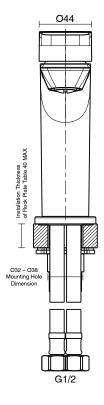

| 150 - 500 kPa                |
| Maximum Continuous Working Temperature                      | 80 deg C                     |
| Suitable for Storage Tank Hot Water                         | Yes                          |
| Suitable for Continuous Flow Hot Water                      | Yes                          |
| Suitable for Gravity Feed Hot Water                         | No                           |
| WARRANTY                                                    |                              |
| Warranty - Domestic Use                                     | 15 Years                     |
| Spare Parts & Labour                                        | 12 Months                    |
| Please refer to Warranty Page for full Terms and Conditions |                              |









Dimensions are nominal measurements only.

## **CLEANING RECOMMENDATIONS:**

We recommend the use of soapy water or approved cleaners. This product should not be cleaned with abrasive materials. Damage caused by any improper treatment is not covered by the product warranty. Refer to Warranty Conditions