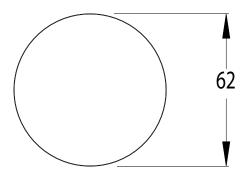

| 500 kPa                      |
| Maximum Continuous Working Temperature                      | 65 deg C                     |
| Suitable for Storage Tank Hot Water                         | Yes                          |
| Suitable for Continuous Flow Hot Water                      | Yes                          |
| Suitable for Gravity Feed Hot Water                         | No                           |
| WARRANTY                                                    |                              |
| Warranty - Domestic Use                                     | 15 Years                     |
| Spare Parts & Labour                                        | 12 Months                    |
| Please refer to Warranty Page for full Terms and Conditions |                              |







Dimensions are nominal measurements only.

## **CLEANING RECOMMENDATIONS:**

We recommend the use of soapy water or approved cleaners. This product should not be cleaned with abrasive materials. Damage caused by any improper treatment is not covered by the product warranty. Refer to Warranty Conditions