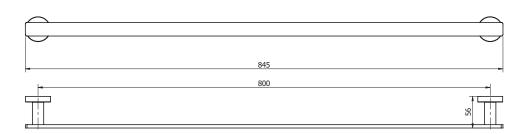

gle Towel Rail 800mm Chrome 9505141

| SPECIFICATIONS                                              |                              |
|-------------------------------------------------------------|------------------------------|
| Recommended Use                                             | Domestic, Hotel & Commercial |
| Colour                                                      | Chrome                       |
| Material                                                    | Aluminium/Zinc Alloy         |
| WARRANTY                                                    |                              |
| Domestic Use Replacement Only                               | 15 Years                     |
| Please refer to Warranty Page for full Terms and Conditions |                              |







Dimensions are nominal measurements only.

## **CLEANING RECOMMENDATIONS:**

We recommend the use of soapy water or approved cleaners. This product should not be cleaned with abrasive materials. Damage caused by any improper treatment is not covered by the product warranty. Refer to Warranty Conditions