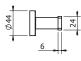

e Towel Rail 800mm Chrome 9505141

| SPECIFICATIONS                                              |                              |
|-------------------------------------------------------------|------------------------------|
| Recommended Use                                             | Domestic, Hotel & Commercial |
| Colour                                                      | Chrome                       |
| Material                                                    | Aluminium/Zinc Alloy         |
| WARRANTY                                                    |                              |
| Domestic Use Replacement Only                               | 15 Years                     |
| Please refer to Warranty Page for full Terms and Conditions |                              |







Dimensions are nominal measurements only.

## **CLEANING RECOMMENDATIONS:**

We recommend the use of soapy water or approved cleaners. This product should not be cleaned with abrasive materials. Damage caused by any improper treatment is not covered by the product warranty. Refer to Warranty Conditions