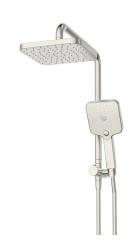

## Mizu Soothe Short Twin Shower 3 Function with Water Inlet Wall Bracket Brushed Nickel (5 Star) 4201041

| SPECIFICATIONS                                              |                           |
|-------------------------------------------------------------|---------------------------|
| Recommended Use                                             | Domestic;Commercial;Hotel |
| Colour Finish                                               | Brushed Nickel            |
| Max Continuous Working Pressure (kPa)                       | 500                       |
| Max Continuous Working Temperature (deg C)                  | 65                        |
| WARRANTY                                                    |                           |
| Warranty - Domestic Use (Years)                             | 10                        |
| Spare Parts & Labour (Years)                                | 1                         |
| Please refer to Warranty Page for full Terms and Conditions |                           |