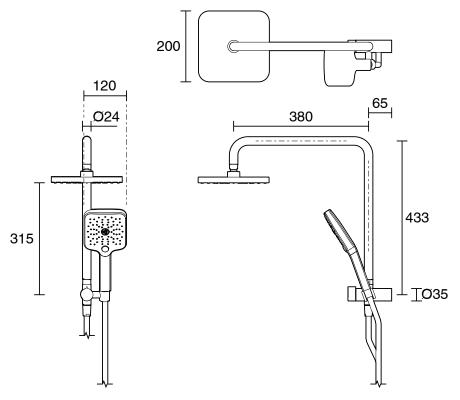

-------------------------------|---------------------------|
| Recommended Use                                             | Domestic;Commercial;Hotel |
| Colour Finish                                               | Brushed Nickel            |
| Max Continuous Working Pressure (kPa)                       | 500                       |
| Max Continuous Working Temperature (deg C)                  | 65                        |
| WARRANTY                                                    |                           |
| Warranty - Domestic Use (Years)                             | 10                        |
| Spare Parts & Labour (Years)                                | 1                         |
| Please refer to Warranty Page for full Terms and Conditions |                           |







Dimensions are nominal measurements only.

## **CLEANING RECOMMENDATIONS:**

We recommend the use of soapy water or approved cleaners. This product should not be cleaned with abrasive materials. Damage caused by any improper treatment is not covered by the product warranty. Refer to Warranty Conditions