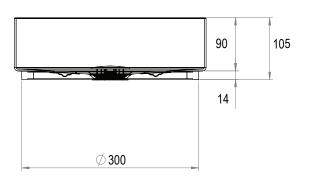

## Alape Unisono Counter Basin 325mm Matte Black 9506940

| SPECIFICATIONS                                              |                                                                                                                                                          |
|-------------------------------------------------------------|----------------------------------------------------------------------------------------------------------------------------------------------------------|
| Recommended Use                                             | Domestic, Hotel & Commercial                                                                                                                             |
| Material                                                    | Enamelled Glazed Steel                                                                                                                                   |
| Colour                                                      | Matte Black                                                                                                                                              |
| Bowl Capacity                                               | 7 Litres                                                                                                                                                 |
| Weight                                                      | 4kgs                                                                                                                                                     |
| Fixing                                                      | Bench Mounted (silicone seal)                                                                                                                            |
| Taphole Configuration                                       | No Taphole                                                                                                                                               |
| Overflow Configuration                                      | No Overflow                                                                                                                                              |
| Plug & Waste                                                | Suits 32 x 40mm Plug and Waste.<br>(Not Supplied)<br>(NOTE: European waste is supplied<br>with the product. Not suitable for<br>Australian application.) |
| Tapware                                                     | Sold Separately                                                                                                                                          |
| WARRANTY                                                    |                                                                                                                                                          |
| Warranty - Domestic Use                                     | 15 Years                                                                                                                                                 |
| Spare Parts & Labour                                        | 12 Months                                                                                                                                                |
| Please refer to Warranty Page for full Terms and Conditions |                                                                                                                                                          |

Dimensions are nominal measurements only.