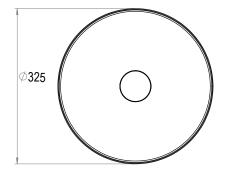

## Alape Unisono Counter Basin 325mm Matte Black 9506940

| SPECIFICATIONS                                              |                                                                                                                                                          |
|-------------------------------------------------------------|----------------------------------------------------------------------------------------------------------------------------------------------------------|
| Recommended Use                                             | Domestic, Hotel & Commercial                                                                                                                             |
| Material                                                    | Enamelled Glazed Steel                                                                                                                                   |
| Colour                                                      | Matte Black                                                                                                                                              |
| Bowl Capacity                                               | 7 Litres                                                                                                                                                 |
| Weight                                                      | 4kgs                                                                                                                                                     |
| Fixing                                                      | Bench Mounted (silicone seal)                                                                                                                            |
| Taphole Configuration                                       | No Taphole                                                                                                                                               |
| Overflow Configuration                                      | No Overflow                                                                                                                                              |
| Plug & Waste                                                | Suits 32 x 40mm Plug and Waste.<br>(Not Supplied)<br>(NOTE: European waste is supplied<br>with the product. Not suitable for<br>Australian application.) |
| Tapware                                                     | Sold Separately                                                                                                                                          |
| WARRANTY                                                    |                                                                                                                                                          |
| Warranty - Domestic Use                                     | 15 Years                                                                                                                                                 |
| Spare Parts & Labour                                        | 12 Months                                                                                                                                                |
| Please refer to Warranty Page for full Terms and Conditions |                                                                                                                                                          |

Dimensions are nominal measurements only.