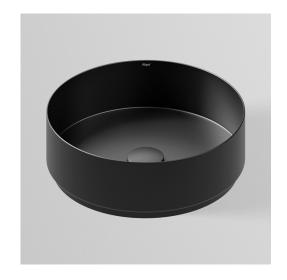

## Alape Unisono Counter Basin 325mm Matte Black 9506940

| SPECIFICATIONS                                              |                                                                                                                                                          |
|-------------------------------------------------------------|----------------------------------------------------------------------------------------------------------------------------------------------------------|
| Recommended Use                                             | Domestic, Hotel & Commercial                                                                                                                             |
| Material                                                    | Enamelled Glazed Steel                                                                                                                                   |
| Colour                                                      | Matte Black                                                                                                                                              |
| Bowl Capacity                                               | 7 Litres                                                                                                                                                 |
| Weight                                                      | 4kgs                                                                                                                                                     |
| Fixing                                                      | Bench Mounted (silicone seal)                                                                                                                            |
| Taphole Configuration                                       | No Taphole                                                                                                                                               |
| Overflow Configuration                                      | No Overflow                                                                                                                                              |
| Plug & Waste                                                | Suits 32 x 40mm Plug and Waste.<br>(Not Supplied)<br>(NOTE: European waste is supplied<br>with the product. Not suitable for<br>Australian application.) |
| Tapware                                                     | Sold Separately                                                                                                                                          |
| WARRANTY                                                    |                                                                                                                                                          |
| Warranty - Domestic Use                                     | 15 Years                                                                                                                                                 |
| Spare Parts & Labour                                        | 12 Months                                                                                                                                                |
| Please refer to Warranty Page for full Terms and Conditions |                                                                                                                                                          |