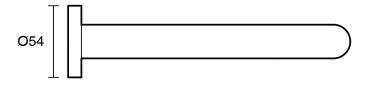

## Sussex Scala 25mm Wall Outlet Curved 200mm Brushed Gunmetal (6 Star) 2263180

| SPECIFICATIONS                                              |                                              |
|-------------------------------------------------------------|----------------------------------------------|
| e. 2011 101 111 111 111                                     | 5                                            |
| Recommended Use                                             | Domestic;Hotel;Commercial                    |
| Colour Finish                                               | Brushed Gunmetal                             |
| Primary Material                                            | DR Brass                                     |
| Recommended Pressure Range                                  | 150 - 500 kPa as per AS3500                  |
| Max Continuous Working Temperature (deg C)                  | 65                                           |
| Min Continuous Working Temperature (deg C)                  | 5                                            |
| Hot Water Unit Suitability                                  | Gravity Feed;Storage<br>Tank;Continuous Flow |
| WARRANTY                                                    |                                              |
| Warranty - Domestic Use (Years)                             | 15                                           |
| Spare Parts & Labour (Years)                                | 15                                           |
| Please refer to Warranty Page for full Terms and Conditions |                                              |

Dimensions are nominal measurements only.