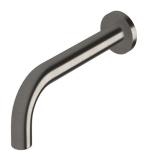

## Sussex Scala 25mm Wall Outlet Curved 200mm Brushed Gunmetal (6 Star) 2263180

| SPECIFICATIONS                                              |                                              |
|-------------------------------------------------------------|----------------------------------------------|
| e. 2011 101 111 111 111                                     | 5                                            |
| Recommended Use                                             | Domestic;Hotel;Commercial                    |
| Colour Finish                                               | Brushed Gunmetal                             |
| Primary Material                                            | DR Brass                                     |
| Recommended Pressure Range                                  | 150 - 500 kPa as per AS3500                  |
| Max Continuous Working Temperature (deg C)                  | 65                                           |
| Min Continuous Working Temperature (deg C)                  | 5                                            |
| Hot Water Unit Suitability                                  | Gravity Feed;Storage<br>Tank;Continuous Flow |
| WARRANTY                                                    |                                              |
| Warranty - Domestic Use (Years)                             | 15                                           |
| Spare Parts & Labour (Years)                                | 15                                           |
| Please refer to Warranty Page for full Terms and Conditions |                                              |