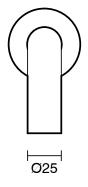

## Sussex Scala 25mm Wall Outlet Curved 200mm Brushed Gunmetal (6 Star) 2263180

| SPECIFICATIONS                                              |                                              |
|-------------------------------------------------------------|----------------------------------------------|
| e. 2011 101 111 111 111                                     | 5                                            |
| Recommended Use                                             | Domestic;Hotel;Commercial                    |
| Colour Finish                                               | Brushed Gunmetal                             |
| Primary Material                                            | DR Brass                                     |
| Recommended Pressure Range                                  | 150 - 500 kPa as per AS3500                  |
| Max Continuous Working Temperature (deg C)                  | 65                                           |
| Min Continuous Working Temperature (deg C)                  | 5                                            |
| Hot Water Unit Suitability                                  | Gravity Feed;Storage<br>Tank;Continuous Flow |
| WARRANTY                                                    |                                              |
| Warranty - Domestic Use (Years)                             | 15                                           |
| Spare Parts & Labour (Years)                                | 15                                           |
| Please refer to Warranty Page for full Terms and Conditions |                                              |

Dimensions are nominal measurements only.