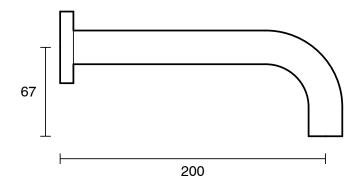

## Sussex Scala 25mm Wall Outlet Curved 200mm Brushed Gunmetal (6 Star) 2263180

| SPECIFICATIONS                                              |                                              |
|-------------------------------------------------------------|----------------------------------------------|
| e. 2011 101 111 111 111                                     | 5                                            |
| Recommended Use                                             | Domestic;Hotel;Commercial                    |
| Colour Finish                                               | Brushed Gunmetal                             |
| Primary Material                                            | DR Brass                                     |
| Recommended Pressure Range                                  | 150 - 500 kPa as per AS3500                  |
| Max Continuous Working Temperature (deg C)                  | 65                                           |
| Min Continuous Working Temperature (deg C)                  | 5                                            |
| Hot Water Unit Suitability                                  | Gravity Feed;Storage<br>Tank;Continuous Flow |
| WARRANTY                                                    |                                              |
| Warranty - Domestic Use (Years)                             | 15                                           |
| Spare Parts & Labour (Years)                                | 15                                           |
| Please refer to Warranty Page for full Terms and Conditions |                                              |

Dimensions are nominal measurements only.