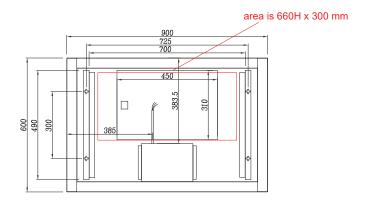

## Kado Aspect Rectangle LED Mirror 600 x 900

| SPECIFICATIONS                                              |                                                                       |
|-------------------------------------------------------------|-----------------------------------------------------------------------|
| Description                                                 | Backlit LED Mirror with Defogger                                      |
| Recommended Use                                             | Domestic, Hotel & Commercial                                          |
| Material                                                    | Glass Mirror<br>Plexiglass Edge<br>Safety Film Backing<br>Copper Free |
| Fixing Orientation                                          | Vertical or Horizontal                                                |
| Sensor                                                      | Illuminated ON/OFF touch sensor                                       |
| LED Colours                                                 | 4000K Warm White<br>6000K Cold White                                  |
| Voltage                                                     | 240 V AC 50HZ                                                         |
| Wattage                                                     | LED Module: 33.6 watts<br>Defogger: 34.9 watts                        |
| IP Rating                                                   | IP44                                                                  |
| Standards                                                   | AS/NZS 60598<br>AS/NZS CISPR-15<br>AS/NZS 2208                        |
| WARRANTY                                                    |                                                                       |
| Warranty - Domestic Use                                     | 12 Months                                                             |
| Spare Parts & Labour                                        | 12 Months                                                             |
| Please refer to Warranty Page for full Terms and Conditions |                                                                       |

Dimensions are nominal measurements only.

Disclaimer: Products in this specification manual must by regulation be installed by licensed and registered trade people. The manufacturer/distributor reserves the right to vary specifications or delete models from their range without prior notification. Dimensions are nominal measurements only. Dimensions and set-outs listed are correct at time of publication however the manufacturer/distributor takes no responsibility for printing errors.