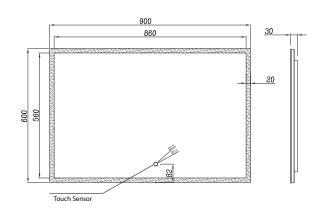

## Kado Aspect Rectangle LED Mirror 600 x 900

| SPECIFICATIONS                                              |                                                                       |
|-------------------------------------------------------------|-----------------------------------------------------------------------|
| Description                                                 | Backlit LED Mirror with Defogger                                      |
| Recommended Use                                             | Domestic, Hotel & Commercial                                          |
| Material                                                    | Glass Mirror<br>Plexiglass Edge<br>Safety Film Backing<br>Copper Free |
| Fixing Orientation                                          | Vertical or Horizontal                                                |
| Sensor                                                      | Illuminated ON/OFF touch sensor                                       |
| LED Colours                                                 | 4000K Warm White<br>6000K Cold White                                  |
| Voltage                                                     | 240 V AC 50HZ                                                         |
| Wattage                                                     | LED Module: 33.6 watts<br>Defogger: 34.9 watts                        |
| IP Rating                                                   | IP44                                                                  |
| Standards                                                   | AS/NZS 60598<br>AS/NZS CISPR-15<br>AS/NZS 2208                        |
| WARRANTY                                                    |                                                                       |
| Warranty - Domestic Use                                     | 12 Months                                                             |
| Spare Parts & Labour                                        | 12 Months                                                             |
| Please refer to Warranty Page for full Terms and Conditions |                                                                       |

Dimensions are nominal measurements only.

Disclaimer: Products in this specification manual must by regulation be installed by licensed and registered trade people. The manufacturer/distributor reserves the right to vary specifications or delete models from their range without prior notification. Dimensions are nominal measurements only. Dimensions and set-outs listed are correct at time of publication however the manufacturer/distributor takes no responsibility for printing errors.