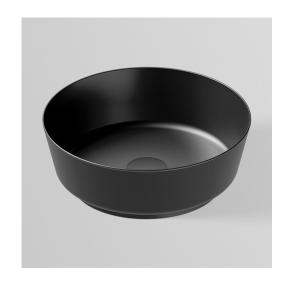

## Alape Scopio Counter Basin 375mm Matte Black 1806076

| SPECIFICATIONS                    |                              |
|-----------------------------------|------------------------------|
| Recommended Use                   | Domestic, Hotel & Commercial |
| Material                          | Glazed Steel                 |
| Colour                            | Matte Black                  |
| Bowl Capacity                     | 8.7 Litres                   |
| Weight                            | 9.1kgs                       |
| Fixing                            | Bench Mounted                |
| Taphole Configuration             | No Taphole                   |
| Overflow Configuration            | No Overflow                  |
| Plug & Waste                      | Sold Separately              |
| Tapware                           | Sold Separately              |
| WARRANTY                          |                              |
| Warranty - Domestic Use           | 15 Years                     |
| Spare Parts & Labour              | 12 Months                    |
| Please refer to Warranty Page for | full Terms and Conditions    |