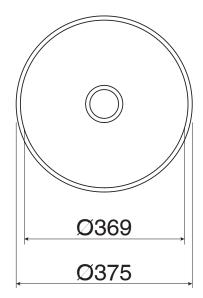

## Alape Scopio Counter Basin 375mm Matte Black 1806076

| SPECIFICATIONS                    |                              |
|-----------------------------------|------------------------------|
| Recommended Use                   | Domestic, Hotel & Commercial |
| Material                          | Glazed Steel                 |
| Colour                            | Matte Black                  |
| Bowl Capacity                     | 8.7 Litres                   |
| Weight                            | 9.1kgs                       |
| Fixing                            | Bench Mounted                |
| Taphole Configuration             | No Taphole                   |
| Overflow Configuration            | No Overflow                  |
| Plug & Waste                      | Sold Separately              |
| Tapware                           | Sold Separately              |
| WARRANTY                          |                              |
| Warranty - Domestic Use           | 15 Years                     |
| Spare Parts & Labour              | 12 Months                    |
| Please refer to Warranty Page for | full Terms and Conditions    |

Dimensions are nominal measurements only.