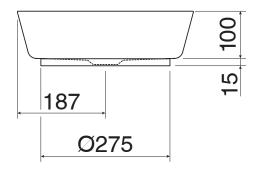

## Alape Scopio Counter Basin 375mm Matte Black 1806076

| SPECIFICATIONS                    |                              |
|-----------------------------------|------------------------------|
| Recommended Use                   | Domestic, Hotel & Commercial |
| Material                          | Glazed Steel                 |
| Colour                            | Matte Black                  |
| Bowl Capacity                     | 8.7 Litres                   |
| Weight                            | 9.1kgs                       |
| Fixing                            | Bench Mounted                |
| Taphole Configuration             | No Taphole                   |
| Overflow Configuration            | No Overflow                  |
| Plug & Waste                      | Sold Separately              |
| Tapware                           | Sold Separately              |
| WARRANTY                          |                              |
| Warranty - Domestic Use           | 15 Years                     |
| Spare Parts & Labour              | 12 Months                    |
| Please refer to Warranty Page for | full Terms and Conditions    |

Dimensions are nominal measurements only.