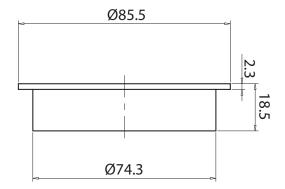

|                              |
|-------------------------------------------------------------|------------------------------|
| Recommended Use                                             | Domestic, Hotel & Commercial |
| Material                                                    | Brass                        |
| Colour                                                      | Brushed Gold                 |
| Finish                                                      | Brushed                      |
| WARRANTY                                                    |                              |
| Replacement Only - Domestic Use                             | 12 Months                    |
| Please refer to Warranty Page for full Terms and Conditions |                              |







Dimensions are nominal measurements only.

## **CLEANING RECOMMENDATIONS:**

We recommend using a soft cloth or moist sponge with soapy water or mild detergent. Rinse with clean water, towel dry after cleaning. Clean regularly to protect surface finish. Do not use chemical or abrasive cleaners, avoid using a scrubbing brush or scourer sponge to clean. A soft brush can be used for hard to reach places. Damage caused by any improper treatment is not covered by the product warranty. Refer to Warranty Conditions.

Disclaimer: Products in this specification manual must by regulation be installed by licensed and registered trade people. The manufacturer/distributor reserves the right to vary specifications or delete models from their range without prior notification. Dimensions are nominal m