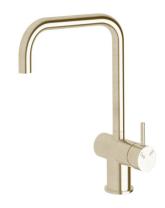

## Sussex Scala Sink Mixer Tap Large Square Spout Right Hand LUX PVD Brushed Platinum Gold (4 Star) 2268195

| SPECIFICATIONS                                              |                                              |
|-------------------------------------------------------------|----------------------------------------------|
| Recommended Use                                             | Domestic;Hotel;Commercial                    |
| Colour Finish                                               | Brushed Platinum Gold                        |
| Primary Material                                            | Brass                                        |
| Recommended Pressure Range                                  | 150 - 500 kPa as per AS3500                  |
| Max Continuous Working Temperature (deg C)                  | 65                                           |
| Min Continuous Working Temperature (deg C)                  | 5                                            |
| Hot Water Unit Suitability                                  | Gravity Feed;Storage<br>Tank;Continuous Flow |
| WARRANTY                                                    |                                              |
| Warranty - Domestic Use (Years)                             | 15                                           |
| Spare Parts & Labour (Years)                                | 15                                           |
| Please refer to Warranty Page for full Terms and Conditions |                                              |