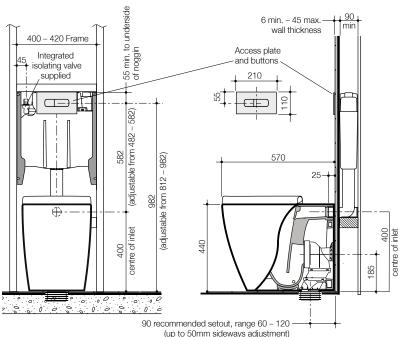

## **INSTALLATION INSTRUCTIONS**

Note: All height dimensions to underside of pan, make allowance for bedding.

**Bedding:** The pan should be fixed to the floor with a sand cement mixture of 3:1 to a depth of 60mm. Do not use lime or fast drying cement in the bedding mixture. When bedded the back of the foot of the pan should be approximately 10mm above the finished floor.

**Screw fixing:** The pan should be bedded with an acetic cured silicone sealant and fixed to the floor using the supplied D82 Concealed Fixing Bracket.

All dimensions are in millimetres and are subject to normal manufacturing variations. Caroma pursues a policy of continuing improvement in design and performance of its products. The right is therefore reserved to vary specifications without notice