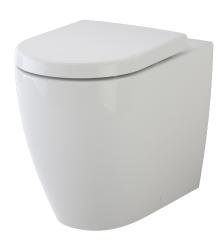

## CAROMA FORMA INVISI SUITE OVER HEIGHT BACK TO WALL PAN WITH ADJUSTABLE FLUSH PIPE AND SOFT CLOSE QUICK RELEASE SEAT WHITE (4 STAR)

| SPECIFICATIONS     |                                                                                                                 |
|--------------------|-----------------------------------------------------------------------------------------------------------------|
| Recommended use    | Domestic, hotel and commercial                                                                                  |
| Material           | Pan: Vitreous china<br>Cistern: Plastic<br>Seat: Thermoset                                                      |
| Colour             | White                                                                                                           |
| Weight             | Pan: 28 kg<br>Cistern: 3 kg                                                                                     |
| Water inlet        | Back entry                                                                                                      |
| Inlet valve        | Suitable for dynamic flow pressures of 30 kPa to 1000 kPa.                                                      |
| Bowl configuration | Universal trap for S or P trap installations                                                                    |
| Rim configuration  | Rimless                                                                                                         |
| Seat               | Soft close quick release thermoset toilet seat                                                                  |
| Cistern fixing     | In-wall or under counter                                                                                        |
| Pan fixing         | Pan can be fixed to the floor by either bedding into mortar or using the supplied D82 Concealed Fixing Bracket. |

## CAROMA FORMA INVISI SUITE OVER HEIGHT BACK TO WALL PAN WITH ADJUSTABLE FLUSH PIPE AND SOFT CLOSE QUICK RELEASE SEAT WHITE (4 STAR)