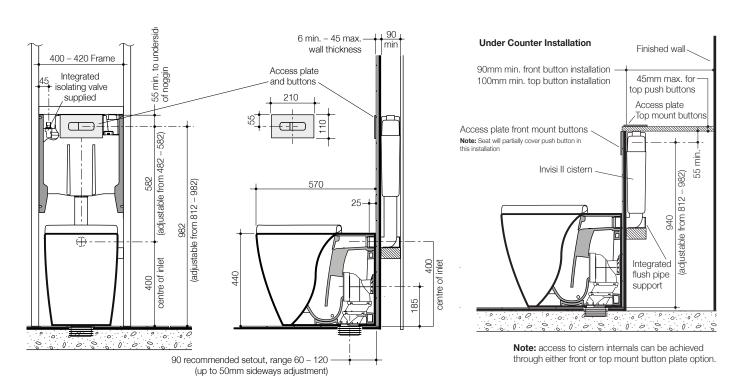

## **INSTALLATION INSTRUCTIONS**

Note: All height dimensions to underside of pan, make allowance for bedding.

**Bedding:** The pan should be fixed to the floor with a sand cement mixture of 3:1 to a depth of 60mm. Do not use lime or fast drying cement in the bedding mixture. When bedded the back of the foot of the pan should be approximately 10mm above the finished floor.

**Screw fixing:** The pan should be bedded with an acetic cured silicone sealant and fixed to the floor using the supplied D82 Concealed Fixing Bracket.

All dimensions are in millimetres and are subject to normal manufacturing variations. Caroma pursues a policy of continuing improvement in design and performance of its products. The right is therefore reserved to vary specifications without notice