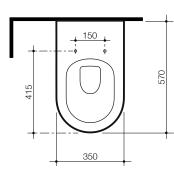

## **INSTALLATION INSTRUCTIONS**

Note: All height dimensions to underside of pan, make allowance for bedding.

**Bedding:** The pan should be fixed to the floor with a sand cement mixture of 3:1 to a depth of 60mm. Do not use lime or fast drying cement in the bedding mixture. When bedded the back of the foot of the pan should be approximately 10mm above the finished floor.

**Screw fixing:** The pan should be bedded with an acetic cured silicone sealant and fixed to the floor using the supplied D82 Concealed Fixing Bracket.

All dimensions are in millimetres and are subject to normal manufacturing variations. Caroma pursues a policy of continuing improvement in design and performance of its products. The right is therefore reserved to vary specifications without notice