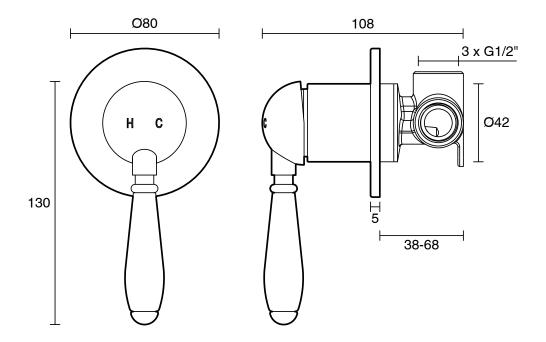

| 150 - 500 kPa per AS3500     |
| Max Continuous Working Pressure (kPa)                       | 500                          |
| Max Continuous Working Temperature (deg C)                  | 65                           |
| Min Continuous Working Temperature (deg C)                  | 5                            |
| Hot Water Unit Suitability                                  | Storage Tank;Continuous Flow |
| WARRANTY                                                    |                              |
| Warranty - Domestic Use (Years)                             | 15                           |
| Spare Parts & Labour (Years)                                | 1                            |
| Please refer to Warranty Page for full Terms and Conditions |                              |





Dimensions are nominal measurements only.

## **CLEANING RECOMMENDATIONS:**

We recommend the use of soapy water or approved cleaners. This product should not be cleaned with abrasive materials. Damage caused by any improper treatment is not covered by the product warranty. Refer to Warranty Conditions