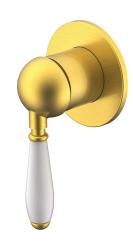

## Milli Voir Shower Mixer with Porcelain Handle and Small Cover Plate Brushed Gold 2266970

| SPECIFICATIONS                                              |                              |
|-------------------------------------------------------------|------------------------------|
| Recommended Use                                             | Domestic;Commercial;Hotel    |
| Colour Finish                                               | Brushed Gold                 |
| Primary Material                                            | Lead Free Brass              |
| Recommended Pressure Range                                  | 150 - 500 kPa per AS3500     |
| Max Continuous Working Pressure (kPa)                       | 500                          |
| Max Continuous Working Temperature (deg C)                  | 65                           |
| Min Continuous Working Temperature (deg C)                  | 5                            |
| Hot Water Unit Suitability                                  | Storage Tank;Continuous Flow |
| WARRANTY                                                    |                              |
| Warranty - Domestic Use (Years)                             | 15                           |
| Spare Parts & Labour (Years)                                | 1                            |
| Please refer to Warranty Page for full Terms and Conditions |                              |