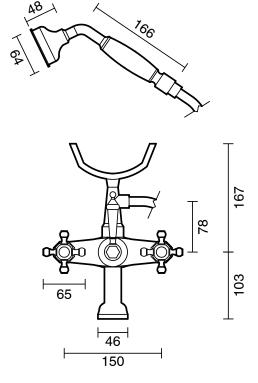

| 150 - 500 kPa                |
| Maximum Continuous Working Temperature                      | 80 deg C                     |
| Suitable for Storage Tank Hot Water                         | Yes                          |
| Suitable for Continuous Flow Hot Water                      | Yes                          |
| Suitable for Gravity Feed Hot Water                         | No                           |
| WARRANTY                                                    |                              |
| Warranty - Domestic Use                                     | 10 Years                     |
| Spare Parts & Labour                                        | 12 Months                    |
| Please refer to Warranty Page for full Terms and Conditions |                              |









Dimensions are nominal measurements only.

## **CLEANING RECOMMENDATIONS:**

We recommend the use of soapy water or approved cleaners. This product should not be cleaned with abrasive materials. Damage caused by any improper treatment is not covered by the product warranty. Refer to Warranty Conditions