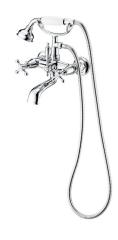

## Kado Era Wall Mounted Telephone Bath Set Cross Handles Chrome (3 Star)

## 9507601

| SPECIFICATIONS                                              |                              |
|-------------------------------------------------------------|------------------------------|
| Recommended Use                                             | Domestic, Hotel & Commercial |
| Colour                                                      | Chrome                       |
| Finish                                                      | Polished                     |
| Material                                                    | DR Brass                     |
| Recommended Pressure Range                                  | 150 - 500 kPa                |
| Maximum Continuous Working Temperature                      | 80 deg C                     |
| Suitable for Storage Tank Hot Water                         | Yes                          |
| Suitable for Continuous Flow Hot Water                      | Yes                          |
| Suitable for Gravity Feed Hot Water                         | No                           |
| WARRANTY                                                    |                              |
| Warranty - Domestic Use                                     | 10 Years                     |
| Spare Parts & Labour                                        | 12 Months                    |
| Please refer to Warranty Page for full Terms and Conditions |                              |