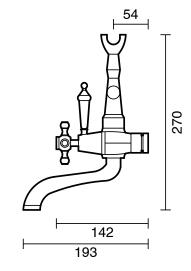

| 150 - 500 kPa                |
| Maximum Continuous Working Temperature                      | 80 deg C                     |
| Suitable for Storage Tank Hot Water                         | Yes                          |
| Suitable for Continuous Flow Hot Water                      | Yes                          |
| Suitable for Gravity Feed Hot Water                         | No                           |
| WARRANTY                                                    |                              |
| Warranty - Domestic Use                                     | 10 Years                     |
| Spare Parts & Labour                                        | 12 Months                    |
| Please refer to Warranty Page for full Terms and Conditions |                              |









Dimensions are nominal measurements only.

## **CLEANING RECOMMENDATIONS:**

We recommend the use of soapy water or approved cleaners. This product should not be cleaned with abrasive materials. Damage caused by any improper treatment is not covered by the product warranty. Refer to Warranty Conditions