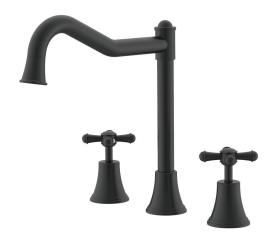

## Posh Canterbury Hob English Spa Set Cross Handles Matte Black 9509478

| SPECIFICATIONS                                              |                               |
|-------------------------------------------------------------|-------------------------------|
| Recommended Use                                             | Domestic;Hotel;Commercial     |
| Colour Finish                                               | Matte Black                   |
| Primary Material                                            | DR Brass                      |
| Recommended Pressure Range                                  | 150 - 500 kPa as per AS3500   |
| Max Continuous Working Temperature (deg C)                  | 80                            |
| Min Continuous Working Temperature (deg C)                  | 5                             |
| Hot Water Unit Suitability                                  | Storage Tank; Continuous Flow |
| WARRANTY                                                    |                               |
| Warranty - Domestic Use (Years)                             | 10                            |
| Spare Parts & Labour (Years)                                | 1                             |
| Please refer to Warranty Page for full Terms and Conditions |                               |