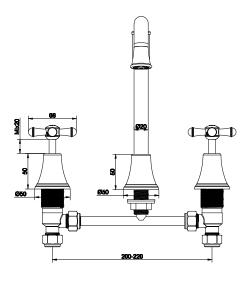

ass                      |
| Recommended Pressure Range                                  | 150 - 500 kPa as per AS3500   |
| Max Continuous Working Temperature (deg C)                  | 80                            |
| Min Continuous Working Temperature (deg C)                  | 5                             |
| Hot Water Unit Suitability                                  | Storage Tank; Continuous Flow |
| WARRANTY                                                    |                               |
| Warranty - Domestic Use (Years)                             | 10                            |
| Spare Parts & Labour (Years)                                | 1                             |
| Please refer to Warranty Page for full Terms and Conditions |                               |







Dimensions are nominal measurements only.

## **CLEANING RECOMMENDATIONS:**

We recommend the use of soapy water or approved cleaners. This product should not be cleaned with abrasive materials. Damage caused by any improper treatment is not covered by the product warranty. Refer to Warranty Conditions