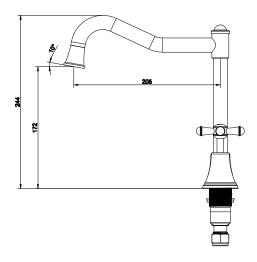

Brass                      |
| Recommended Pressure Range                                  | 150 - 500 kPa as per AS3500   |
| Max Continuous Working Temperature (deg C)                  | 80                            |
| Min Continuous Working Temperature (deg C)                  | 5                             |
| Hot Water Unit Suitability                                  | Storage Tank; Continuous Flow |
| WARRANTY                                                    |                               |
| Warranty - Domestic Use (Years)                             | 10                            |
| Spare Parts & Labour (Years)                                | 1                             |
| Please refer to Warranty Page for full Terms and Conditions |                               |







Dimensions are nominal measurements only.

## **CLEANING RECOMMENDATIONS:**

We recommend the use of soapy water or approved cleaners. This product should not be cleaned with abrasive materials. Damage caused by any improper treatment is not covered by the product warranty. Refer to Warranty Conditions