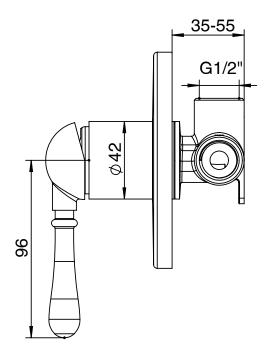

|
| Max Continuous Working Temperature                          | 80 deg C                       |
| Suitable for Storage Tank Hot Water                         | Yes                            |
| Suitable for Continuous Flow Hot Water                      | Yes                            |
| Suitable for Gravity Feed Hot Water                         | No                             |
| WARRANTY                                                    |                                |
| Warranty - Domestic Use                                     | 15 Years                       |
| Spare Parts & Labour                                        | 12 Months                      |
| Please refer to Warranty Page for full Terms and Conditions |                                |







Dimensions are nominal measurements only.

## **CLEANING RECOMMENDATIONS:**

We recommend the use of soapy water or approved cleaners. This product should not be cleaned with abrasive materials. Damage caused by any improper treatment is not covered by the product warranty. Refer to Warranty Conditions