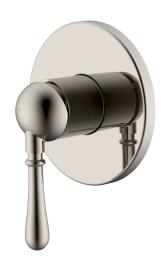

|
| Max Continuous Working Temperature                          | 80 deg C                       |
| Suitable for Storage Tank Hot Water                         | Yes                            |
| Suitable for Continuous Flow Hot Water                      | Yes                            |
| Suitable for Gravity Feed Hot Water                         | No                             |
| WARRANTY                                                    |                                |
| Warranty - Domestic Use                                     | 15 Years                       |
| Spare Parts & Labour                                        | 12 Months                      |
| Please refer to Warranty Page for full Terms and Conditions |                                |







Dimensions are nominal measurements only.

## **CLEANING RECOMMENDATIONS:**

We recommend the use of soapy water or approved cleaners. This product should not be cleaned with abrasive materials. Damage caused by any improper treatment is not covered by the product warranty. Refer to Warranty Conditions