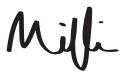

## Milli Voir Shower / Bath Mixer Brushed Nickel

## 2265464

| SPECIFICATIONS                                              |                                |
|-------------------------------------------------------------|--------------------------------|
| Recommended Use                                             | Domestic, hotel and commercial |
| Colour                                                      | Brushed Nickel                 |
| Material                                                    | DR Brass                       |
| Recommended Pressure Range                                  | 150 - 500 kPa                  |
| Max Continuous Working Pressure                             | 500 kPa                        |
| Max Continuous Working Temperature                          | 80 deg C                       |
| Suitable for Storage Tank Hot Water                         | Yes                            |
| Suitable for Continuous Flow Hot Water                      | Yes                            |
| Suitable for Gravity Feed Hot Water                         | No                             |
| WARRANTY                                                    |                                |
| Warranty - Domestic Use                                     | 15 Years                       |
| Spare Parts & Labour                                        | 12 Months                      |
| Please refer to Warranty Page for full Terms and Conditions |                                |