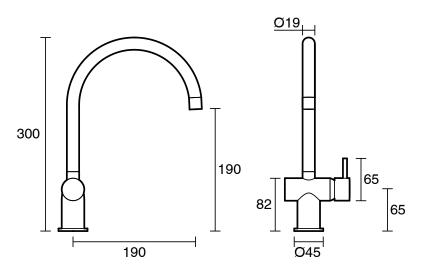

|
| Max Continuous Working Temperature (deg C)                  | 65                                           |
| Min Continuous Working Temperature (deg C)                  | 5                                            |
| Hot Water Unit Suitability                                  | Gravity Feed;Storage<br>Tank;Continuous Flow |
| WARRANTY                                                    |                                              |
| Warranty - Domestic Use (Years)                             | 15                                           |
| Spare Parts & Labour (Years)                                | 15                                           |
| Please refer to Warranty Page for full Terms and Conditions |                                              |









Dimensions are nominal measurements only.

## **CLEANING RECOMMENDATIONS:**

We recommend the use of soapy water or approved cleaners. This product should not be cleaned with abrasive materials. Damage caused by any improper treatment is not covered by the product warranty. Refer to Warranty Conditions