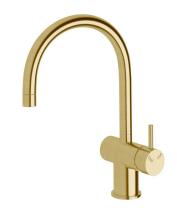

## Sussex Scala Mini Sink Mixer Tap Large Curved Spout Right Hand LUX PVD Brushed Pure Gold (5 Star) 2267125

| SPECIFICATIONS                                              |                                              |
|-------------------------------------------------------------|----------------------------------------------|
| Recommended Use                                             | Domestic;Hotel;Commercial                    |
| Colour Finish                                               | Brushed Pure Gold                            |
| Primary Material                                            | Brass                                        |
| Recommended Pressure Range                                  | 150 - 500 kPa as per AS3500                  |
| Max Continuous Working Temperature (deg C)                  | 65                                           |
| Min Continuous Working Temperature (deg C)                  | 5                                            |
| Hot Water Unit Suitability                                  | Gravity Feed;Storage<br>Tank;Continuous Flow |
| WARRANTY                                                    |                                              |
| Warranty - Domestic Use (Years)                             | 15                                           |
| Spare Parts & Labour (Years)                                | 15                                           |
| Please refer to Warranty Page for full Terms and Conditions |                                              |