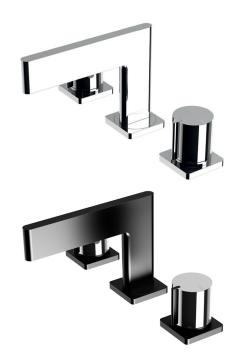

## MILLI AXON BASIN SET

# MILLI AXON BASIN SET

| SPECIFICATIONS     |                                                                                                                    |
|--------------------|--------------------------------------------------------------------------------------------------------------------|
| Recommended Use    | Domestic, hotel and commercial                                                                                     |
| Finish Available   | Chrome Handle with Chrome Outlet<br>Chrome/Black Handle with Black Outlet                                          |
| Pressure Rating    | Maximum continuous operating pressure 500 kPa.                                                                     |
|                    | Note: For best performance and longer life, we recommend 150-500 kPa.                                              |
| Temperature Rating | Maximum continuous working temperature 75 $^\circ C$                                                               |
| Suitable Hot Water | Storage Tank: Yes<br>Continuous Flow: Refer to manufacturer of<br>continuous hot water systems<br>Gravity Feed: No |
| WELS               | Stars: 5<br>Flow Rate: 5lt/min                                                                                     |
| Standards          | AS/NZS 3718                                                                                                        |