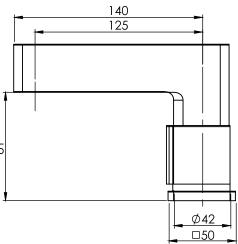

## MILLI AXON BASIN SET

# MILLI AXON BASIN SET

| SPECIFICATIONS     |                                                                                                                    |
|--------------------|--------------------------------------------------------------------------------------------------------------------|
| Recommended Use    | Domestic, hotel and commercial                                                                                     |
| Finish Available   | Chrome Handle with Chrome Outlet<br>Chrome/Black Handle with Black Outlet                                          |
| Pressure Rating    | Maximum continuous operating pressure 500 kPa.                                                                     |
|                    | Note: For best performance and longer life, we recommend 150-500 kPa.                                              |
| Temperature Rating | Maximum continuous working temperature 75 $^\circ C$                                                               |
| Suitable Hot Water | Storage Tank: Yes<br>Continuous Flow: Refer to manufacturer of<br>continuous hot water systems<br>Gravity Feed: No |
| WELS               | Stars: 5<br>Flow Rate: 5lt/min                                                                                     |
| Standards          | AS/NZS 3718                                                                                                        |