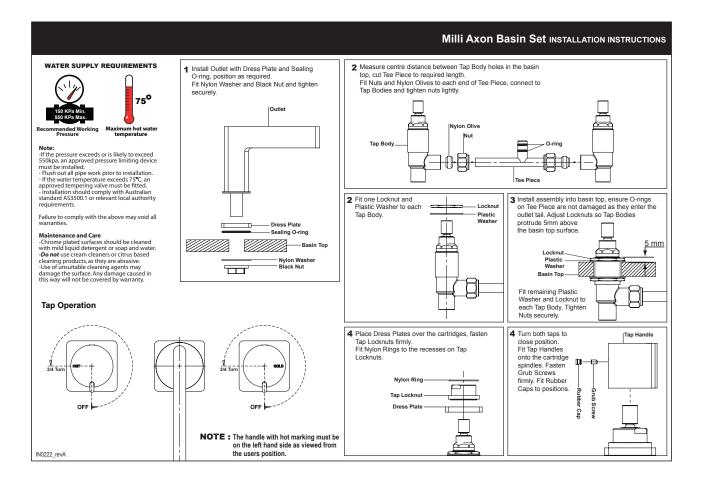

## MILLI AXON BASIN SET

### **INSTALLATION INSTRUCTIONS**

#### **Important Note**

Mixer must be installed to the requirements of AS/NZS 3500 by a qualified plumber. Your mixer comes to you already factory assembled and tested. We do not recommend the dismantling of any internal part of the mixer. The mixers are factory tested and sealed so as to give the best performance.