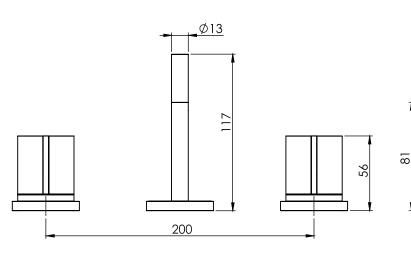

## MILLI AXON BASIN SET

# MILLI AXON BASIN SET

| SPECIFICATIONS     |                                                                                                                    |
|--------------------|--------------------------------------------------------------------------------------------------------------------|
| Recommended Use    | Domestic, hotel and commercial                                                                                     |
| Finish Available   | Chrome Handle with Chrome Outlet<br>Chrome/Black Handle with Black Outlet                                          |
| Pressure Rating    | Maximum continuous operating pressure 500 kPa.                                                                     |
|                    | Note: For best performance and longer life, we recommend 150-500 kPa.                                              |
| Temperature Rating | Maximum continuous working temperature 75 $^\circ C$                                                               |
| Suitable Hot Water | Storage Tank: Yes<br>Continuous Flow: Refer to manufacturer of<br>continuous hot water systems<br>Gravity Feed: No |
| WELS               | Stars: 5<br>Flow Rate: 5lt/min                                                                                     |
| Standards          | AS/NZS 3718                                                                                                        |