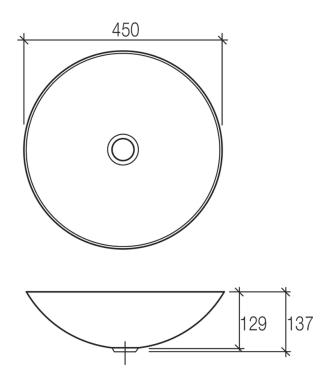

## Alape Circa Above Counter Basin 450mm White 1805857

| SPECIFICATIONS                    |                              |
|-----------------------------------|------------------------------|
| Recommended Use                   | Domestic, Hotel & Commercial |
| Material                          | Steel Enamelling             |
| Colour                            | White                        |
| Bowl Capacity                     | 11 Litres                    |
| Weight                            | 4.5kgs                       |
| Fixing                            | Bench Mount Installation     |
| Taphole Configuration             | No Taphole                   |
| Overflow Configuration            | No Overflow                  |
| Plug & Waste                      | Sold Separately              |
| Tapware                           | Sold Separately              |
| WARRANTY                          |                              |
| Warranty - Domestic Use           | 15 Years                     |
| Spare Parts & Labour              | 12 Months                    |
| Please refer to Warranty Page for | full Terms and Conditions    |

Dimensions are nominal measurements only.