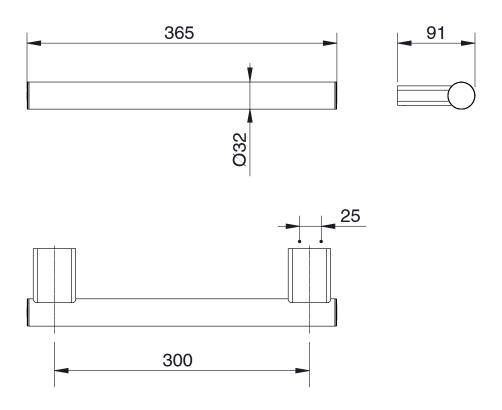

**Note:** The Mizu Drift Assisted Living range is not intended for installation in AS 1428 spaces. Consult with a Reece showroom representative for any AS 1428 requirements.

Dimensions are nominal measurements only.