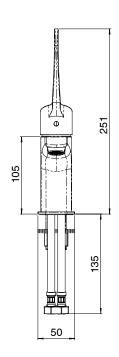

| 150 - 500 kPa                |
| Maximum Continuous Working Temperature                      | 65 deg C                     |
| Suitable for Storage Tank Hot Water                         | Yes                          |
| Suitable for Continuous Flow Hot Water                      | Yes                          |
| Suitable for Gravity Feed Hot Water                         | No                           |
| WARRANTY                                                    |                              |
| Warranty - Domestic Use                                     | 10 Years                     |
| Spare Parts & Labour                                        | 12 Months                    |
| Please refer to Warranty Page for full Terms and Conditions |                              |









Dimensions are nominal measurements only.

## **CLEANING RECOMMENDATIONS:**

We recommend the use of soapy water or approved cleaners. This product should not be cleaned with abrasive materials. Damage caused by any improper treatment is not covered by the product warranty. Refer to Warranty Conditions