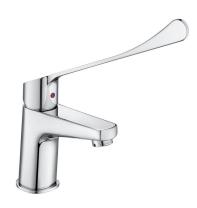

## Posh Solus MK3 Basin Mixer Tap with Extended Lever 270mm Chrome (4 Star) 9509522

| SPECIFICATIONS                                              |                              |
|-------------------------------------------------------------|------------------------------|
| Recommended Use                                             | Domestic, Hotel & Commercial |
| Colour                                                      | Chrome                       |
| Finish                                                      | Polished                     |
| Material                                                    | DR Brass                     |
| Recommended Pressure Range                                  | 150 - 500 kPa                |
| Maximum Continuous Working Temperature                      | 65 deg C                     |
| Suitable for Storage Tank Hot Water                         | Yes                          |
| Suitable for Continuous Flow Hot Water                      | Yes                          |
| Suitable for Gravity Feed Hot Water                         | No                           |
| WARRANTY                                                    |                              |
| Warranty - Domestic Use                                     | 10 Years                     |
| Spare Parts & Labour                                        | 12 Months                    |
| Please refer to Warranty Page for full Terms and Conditions |                              |