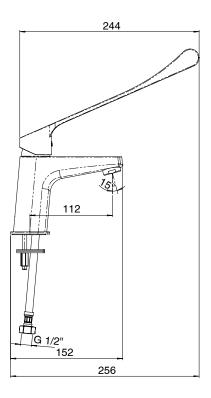

| 150 - 500 kPa                |
| Maximum Continuous Working Temperature                      | 65 deg C                     |
| Suitable for Storage Tank Hot Water                         | Yes                          |
| Suitable for Continuous Flow Hot Water                      | Yes                          |
| Suitable for Gravity Feed Hot Water                         | No                           |
| WARRANTY                                                    |                              |
| Warranty - Domestic Use                                     | 10 Years                     |
| Spare Parts & Labour                                        | 12 Months                    |
| Please refer to Warranty Page for full Terms and Conditions |                              |









Dimensions are nominal measurements only.

## **CLEANING RECOMMENDATIONS:**

We recommend the use of soapy water or approved cleaners. This product should not be cleaned with abrasive materials. Damage caused by any improper treatment is not covered by the product warranty. Refer to Warranty Conditions