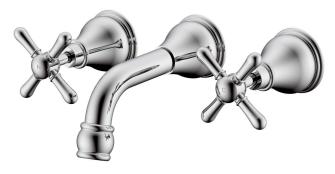

## Milli Voir Wall Bath Set Cross Handle 150mm Chrome

## 2265288

| SPECIFICATIONS                                              |                                |
|-------------------------------------------------------------|--------------------------------|
| Recommended Use                                             | Domestic, hotel and commercial |
| Colour                                                      | Chrome                         |
| Material                                                    | DR Brass                       |
| Recommended Pressure Range                                  | 150 - 500 kPa                  |
| Max Continuous Working Pressure                             | 500 kPa                        |
| Max Continuous Working Temperature                          | 80 deg C                       |
| Suitable for Storage Tank Hot Water                         | Yes                            |
| Suitable for Continuous Flow Hot Water                      | Yes                            |
| Suitable for Gravity Feed Hot Water                         | No                             |
| WARRANTY                                                    |                                |
| Warranty - Domestic Use                                     | 15 Years                       |
| Spare Parts & Labour                                        | 12 Months                      |
| Please refer to Warranty Page for full Terms and Conditions |                                |