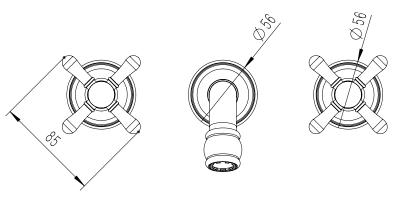

|
| Max Continuous Working Temperature                          | 80 deg C                       |
| Suitable for Storage Tank Hot Water                         | Yes                            |
| Suitable for Continuous Flow Hot Water                      | Yes                            |
| Suitable for Gravity Feed Hot Water                         | No                             |
| WARRANTY                                                    |                                |
| Warranty - Domestic Use                                     | 15 Years                       |
| Spare Parts & Labour                                        | 12 Months                      |
| Please refer to Warranty Page for full Terms and Conditions |                                |







Dimensions are nominal measurements only.

## **CLEANING RECOMMENDATIONS:**

We recommend the use of soapy water or approved cleaners. This product should not be cleaned with abrasive materials. Damage caused by any improper treatment is not covered by the product warranty. Refer to Warranty Conditions