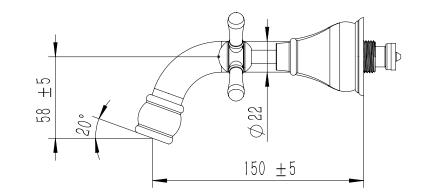

|
| Max Continuous Working Temperature                          | 80 deg C                       |
| Suitable for Storage Tank Hot Water                         | Yes                            |
| Suitable for Continuous Flow Hot Water                      | Yes                            |
| Suitable for Gravity Feed Hot Water                         | No                             |
| WARRANTY                                                    |                                |
| Warranty - Domestic Use                                     | 15 Years                       |
| Spare Parts & Labour                                        | 12 Months                      |
| Please refer to Warranty Page for full Terms and Conditions |                                |







Dimensions are nominal measurements only.

## **CLEANING RECOMMENDATIONS:**

We recommend the use of soapy water or approved cleaners. This product should not be cleaned with abrasive materials. Damage caused by any improper treatment is not covered by the product warranty. Refer to Warranty Conditions