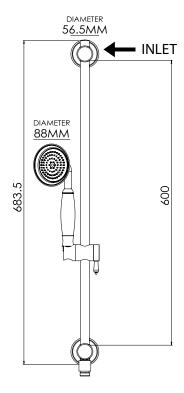

| 150 - 500 kPa                |
| Maximum Continuous Working Temperature                      | 80 deg C                     |
| Suitable for Storage Tank Hot Water                         | Yes                          |
| Suitable for Continuous Flow Hot Water                      | Yes                          |
| Suitable for Gravity Feed Hot Water                         | No                           |
| WARRANTY                                                    |                              |
| Warranty - Domestic Use                                     | 10 Years                     |
| Spare Parts & Labour                                        | 12 Months                    |
| Please refer to Warranty Page for full Terms and Conditions |                              |







Dimensions are nominal measurements only.

## **CLEANING RECOMMENDATIONS:**

We recommend the use of soapy water or approved cleaners. This product should not be cleaned with abrasive materials. Damage caused by any improper treatment is not covered by the product warranty. Refer to Warranty Conditions