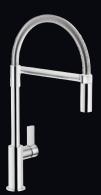

# OZ T7 & Flag

Adventurous styling.

1 Flag 96137 Pull Out Sink Mixer WELS 4 Star, 7.5 Litres/Minute 28mm cartridge 2 function 2 Flag 96300 Pull Out Sink Mixer WELS 5 Star, 6 Litres/Minute 2 function

### Flag

Flag 96300 Pull Out Sink Mixer

NOTES