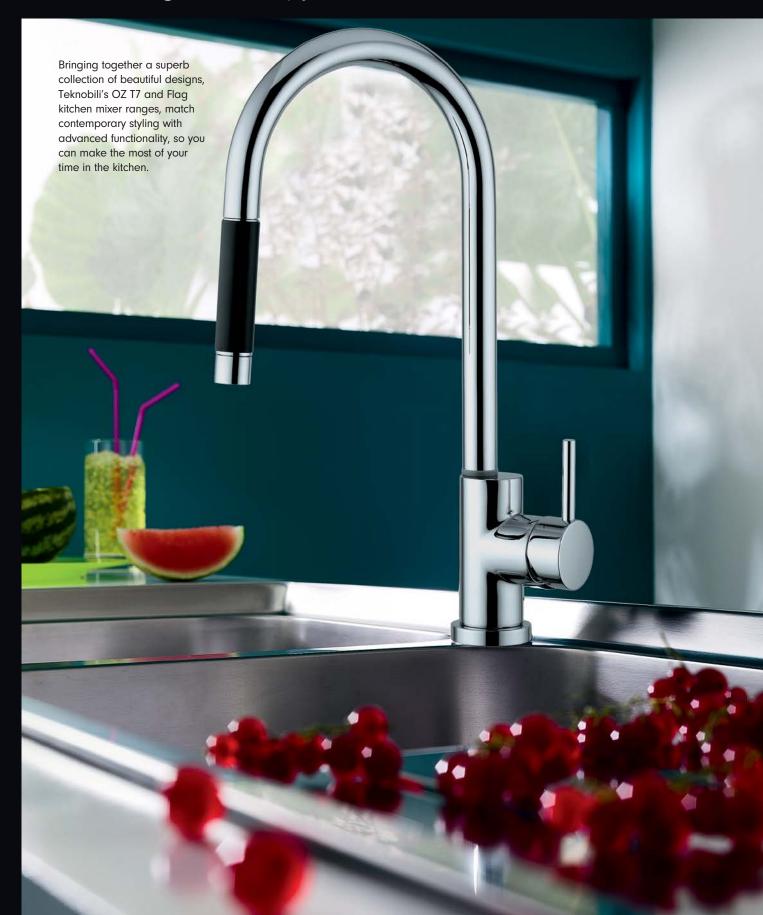

# OZ T7 & Flag

Adventurous styling.

1 Flag 96137 Pull Out Sink Mixer WELS 4 Star, 7.5 Litres/Minute 28mm cartridge 2 function 2 Flag 96300 Pull Out Sink Mixer WELS 5 Star, 6 Litres/Minute 2 function