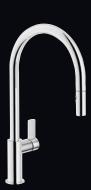

# OZ T7 & Flag

Adventurous styling.

1 Flag 96137 Pull Out Sink Mixer WELS 4 Star, 7.5 Litres/Minute 28mm cartridge 2 function 2 Flag 96300 Pull Out Sink Mixer WELS 5 Star, 6 Litres/Minute 2 function

### Flag

Flag 96300 Pull Out Sink Mixer

NOTES