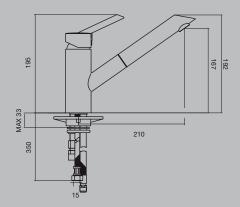

#### 2 T2 117 Sink Mixer with Pull Out Spray WELS 4 Star, 7.5 Litres/Minute 2 function

# OZ T2

T2 113/1 Sink Mixer

T2 117 Sink Mixer

T2 117 Sink Mixer with Pull Out Spray