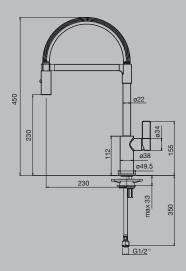

cchini



The creator of OZ, Nilo Gioacchini is one of Italy's most famous designers. Over a 35 year career, he has collaborated with many of the world's biggest bathroom brands and has many international awards to his name.

# OZ T2

Adventurous styling.









1 T2 113/1 Sink Mixer WELS 4 Star, 7.5 Litres/Minute Swivel Cast Spout **T2 Sink Mixer**WELS 4 Star, 7.5 Litres/Minute
1 function

#### 2 T2 117 Sink Mixer with Pull Out Spray WELS 4 Star, 7.5 Litres/Minute 2 function

# OZ T7 & Flag

Adventurous styling.







1 Flag 96137 Pull Out Sink Mixer WELS 4 Star, 7.5 Litres/Minute 28mm cartridge 2 function 2 Flag 96300 Pull Out Sink Mixer WELS 5 Star, 6 Litres/Minute 2 function

# OZ T2







T2 113/1 Sink Mixer

T2 117 Sink Mixer

T2 117 Sink Mixer with Pull Out Spray

### Flag







Flag 96300 Pull Out Sink Mixer

NOTES