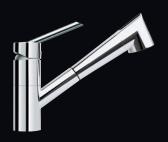

# OZ T7 & Flag

Adventurous styling.

1 Flag 96137 Pull Out Sink Mixer WELS 4 Star, 7.5 Litres/Minute 28mm cartridge 2 function 2 Flag 96300 Pull Out Sink Mixer WELS 5 Star, 6 Litres/Minute 2 function

### Flag

Flag 96300 Pull Out Sink Mixer

NOTES