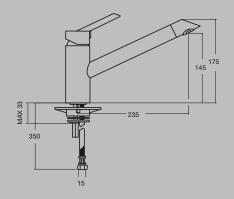

# OZ T2

Adventurous styling.

1 T2 113/1 Sink Mixer WELS 4 Star, 7.5 Litres/Minute Swivel Cast Spout **T2 Sink Mixer**WELS 4 Star, 7.5 Litres/Minute
1 function

# OZ T2

T2 113/1 Sink Mixer

T2 117 Sink Mixer

T2 117 Sink Mixer with Pull Out Spray