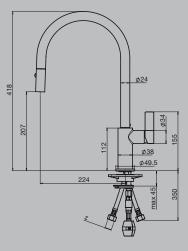

# OZ T2

T2 113/1 Sink Mixer

T2 117 Sink Mixer

T2 117 Sink Mixer with Pull Out Spray