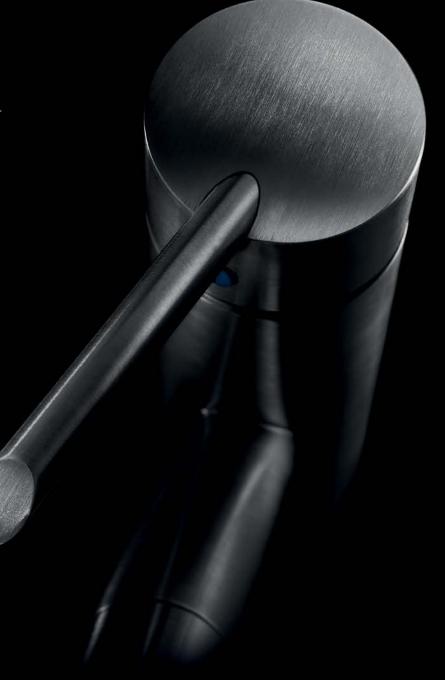

# OZ T2

Adventurous styling.

1 T2 113/1 Sink Mixer WELS 4 Star, 7.5 Litres/Minute Swivel Cast Spout **T2 Sink Mixer**WELS 4 Star, 7.5 Litres/Minute
1 function

#### 2 T2 117 Sink Mixer with Pull Out Spray WELS 4 Star, 7.5 Litres/Minute 2 function