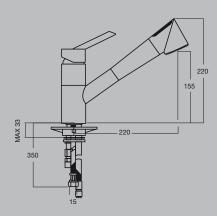

# OZ T7 & Flag

Adventurous styling.

1 Flag 96137 Pull Out Sink Mixer WELS 4 Star, 7.5 Litres/Minute 28mm cartridge 2 function 2 Flag 96300 Pull Out Sink Mixer WELS 5 Star, 6 Litres/Minute 2 function

### Flag

Flag 96300 Pull Out Sink Mixer

NOTES