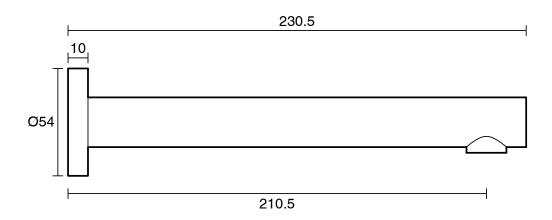

| Chrome                       |
| Finish                                                      | Polished                     |
| Material                                                    | DR Brass                     |
| Maximum Continuous Working Pressure                         | 1000 kPa                     |
| Maximum Continuous Working Temperature                      | 80 deg C                     |
| WARRANTY                                                    |                              |
| Warranty - Domestic Use                                     | 10 Years                     |
| Spare Parts & Labour                                        | 12 Months                    |
| Please refer to Warranty Page for full Terms and Conditions |                              |





Dimensions are nominal measurements only.

## **CLEANING RECOMMENDATIONS:**

We recommend the use of soapy water or approved cleaners. This product should not be cleaned with abrasive materials. Damage caused by any improper treatment is not covered by the product warranty. Refer to Warranty Conditions