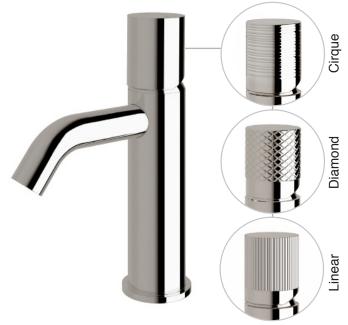

## Milli Pure Basin Mixer Curved Spout (5\*)

| SPECIFICATIONS                         |                             |
|----------------------------------------|-----------------------------|
| Recommended Use                        | Domestic, Commercial, Hotel |
| Colour Variations                      | Chrome, Matte Black,        |
|                                        | Brushed Nickel, Brushed     |
|                                        | Gunmetal                    |
| Texture Variations                     | Cirque, Diamond, Linear     |
| Recommended Pressure Range             | 300 - 500Kpa                |
| Max Continuous Working Pressure        | 500Kpa                      |
| Max Continuous Working Temperature     | 65 deg. C                   |
| Suitable for Storage Tank Hot Water    | Yes                         |
| Suitable for Continuous Flow Hot Water | Yes                         |
| Suitable for Gravity Feed Hot Water    | No                          |
| WARRANTY                               |                             |
| Warranty - Domestic Use                | 15 Years                    |
| Spare Parts<br>Labour                  | 5 Years<br>1 Year           |