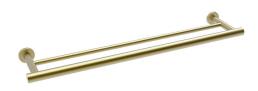

## Mizu Drift Double Towel Rail 600mm Brushed Brass 9512565

| SPECIFICATIONS                                              |                              |
|-------------------------------------------------------------|------------------------------|
| Recommended Use                                             | Domestic, Hotel & Commercial |
| Colour                                                      | Brushed Brass                |
| Material                                                    | Brass                        |
| WARRANTY                                                    |                              |
| Replacement Only - Domestic Use                             | 10 Years                     |
| Parts Replacement Only                                      | 12 Months                    |
| Please refer to Warranty Page for full Terms and Conditions |                              |