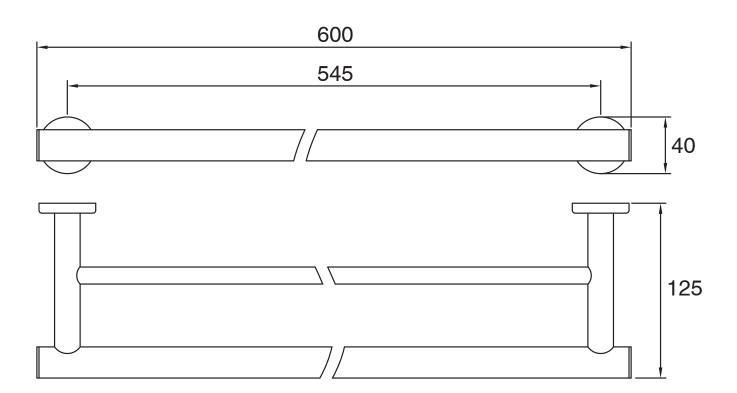

|                              |
|-------------------------------------------------------------|------------------------------|
| Recommended Use                                             | Domestic, Hotel & Commercial |
| Colour                                                      | Brushed Brass                |
| Material                                                    | Brass                        |
| WARRANTY                                                    |                              |
| Replacement Only - Domestic Use                             | 10 Years                     |
| Parts Replacement Only                                      | 12 Months                    |
| Please refer to Warranty Page for full Terms and Conditions |                              |





Dimensions are nominal measurements only.

## **CLEANING RECOMMENDATIONS:**

We recommend the use of soapy water or approved cleaners. This product should not be cleaned with abrasive materials. Damage caused by any improper treatment is not covered by the product warranty. Refer to Warranty Conditions