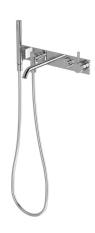

## Milli Etch Bath Mixer Tap System with Hand Shower Chrome (3 Star) 21768

| SPECIFICATIONS                                              |                              |
|-------------------------------------------------------------|------------------------------|
| Recommended Use                                             | Domestic;Commercial;Hotel    |
| Colour Finish                                               | Chrome                       |
| Primary Material                                            | Lead Free Brass              |
| Recommended Pressure Range                                  | 150 - 500 kPa as per AS3500  |
| Max Continuous Working Pressure (kPa)                       | 500                          |
| Max Continuous Working Temperature (deg C)                  | 75                           |
| Min Continuous Working Temperature (deg C)                  | 5                            |
| Hot Water Unit Suitability                                  | Storage Tank;Continuous Flow |
| WARRANTY                                                    |                              |
| Warranty - Domestic Use (Years)                             | 15                           |
| Spare Parts & Labour (Years)                                | 1                            |
| Please refer to Warranty Page for full Terms and Conditions |                              |