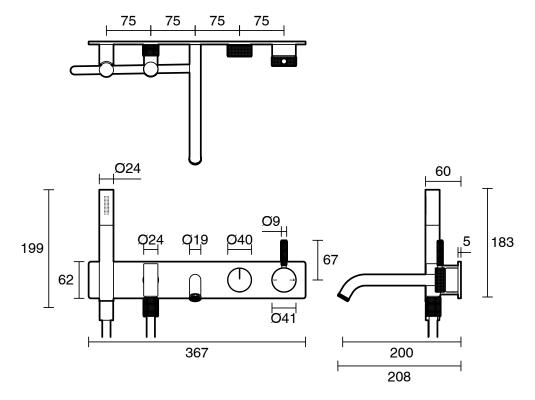

| 150 - 500 kPa as per AS3500  |
| Max Continuous Working Pressure (kPa)                       | 500                          |
| Max Continuous Working Temperature (deg C)                  | 75                           |
| Min Continuous Working Temperature (deg C)                  | 5                            |
| Hot Water Unit Suitability                                  | Storage Tank;Continuous Flow |
| WARRANTY                                                    |                              |
| Warranty - Domestic Use (Years)                             | 15                           |
| Spare Parts & Labour (Years)                                | 1                            |
| Please refer to Warranty Page for full Terms and Conditions |                              |







Dimensions are nominal measurements only.

## **CLEANING RECOMMENDATIONS:**

We recommend the use of soapy water or approved cleaners. This product should not be cleaned with abrasive materials. Damage caused by any improper treatment is not covered by the product warranty. Refer to Warranty Conditions