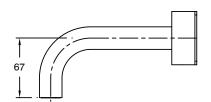

| DR Brass                     |
| Recommended Pressure Range                                  | 150 - 500 kPa as per AS3500  |
| Max Continuous Working Temperature (deg C)                  | 65                           |
| Min Continuous Working Temperature (deg C)                  | 5                            |
| Hot Water Unit Suitability                                  | Storage Tank;Continuous Flow |
| WARRANTY                                                    |                              |
| Warranty - Domestic Use (Years)                             | 15                           |
| Spare Parts & Labour (Years)                                | 1                            |
| Please refer to Warranty Page for full Terms and Conditions |                              |









Dimensions are nominal measurements only.

## **CLEANING RECOMMENDATIONS:**

We recommend the use of soapy water or approved cleaners. This product should not be cleaned with abrasive materials. Damage caused by any improper treatment is not covered by the product warranty. Refer to Warranty Conditions