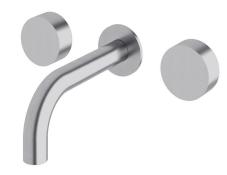

| DR Brass                     |
| Recommended Pressure Range                                  | 150 - 500 kPa as per AS3500  |
| Max Continuous Working Temperature (deg C)                  | 65                           |
| Min Continuous Working Temperature (deg C)                  | 5                            |
| Hot Water Unit Suitability                                  | Storage Tank;Continuous Flow |
| WARRANTY                                                    |                              |
| Warranty - Domestic Use (Years)                             | 15                           |
| Spare Parts & Labour (Years)                                | 1                            |
| Please refer to Warranty Page for full Terms and Conditions |                              |









Dimensions are nominal measurements only.

## **CLEANING RECOMMENDATIONS:**

We recommend the use of soapy water or approved cleaners. This product should not be cleaned with abrasive materials. Damage caused by any improper treatment is not covered by the product warranty. Refer to Warranty Conditions