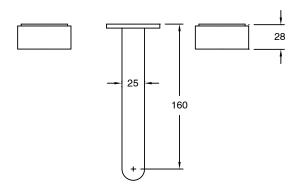

| DR Brass                     |
| Recommended Pressure Range                                  | 150 - 500 kPa as per AS3500  |
| Max Continuous Working Temperature (deg C)                  | 65                           |
| Min Continuous Working Temperature (deg C)                  | 5                            |
| Hot Water Unit Suitability                                  | Storage Tank;Continuous Flow |
| WARRANTY                                                    |                              |
| Warranty - Domestic Use (Years)                             | 15                           |
| Spare Parts & Labour (Years)                                | 1                            |
| Please refer to Warranty Page for full Terms and Conditions |                              |









Dimensions are nominal measurements only.

## **CLEANING RECOMMENDATIONS:**

We recommend the use of soapy water or approved cleaners. This product should not be cleaned with abrasive materials. Damage caused by any improper treatment is not covered by the product warranty. Refer to Warranty Conditions