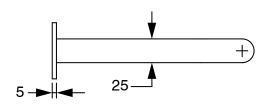

Brass                      |
| Recommended Pressure Range                                  | 150 - 500 kPa as per AS3500   |
| Max Continuous Working Temperature (deg C)                  | 65                            |
| Min Continuous Working Temperature (deg C)                  | 5                             |
| Hot Water Unit Suitability                                  | Storage Tank; Continuous Flow |
| WARRANTY                                                    |                               |
| Warranty - Domestic Use (Years)                             | 15                            |
| Spare Parts & Labour (Years)                                | 1                             |
| Please refer to Warranty Page for full Terms and Conditions |                               |













Dimensions are nominal measurements only.

## **CLEANING RECOMMENDATIONS:**

We recommend the use of soapy water or approved cleaners. This product should not be cleaned with abrasive materials. Damage caused by any improper treatment is not covered by the product warranty. Refer to Warranty Conditions