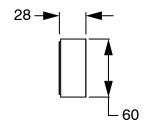

ass                      |
| Recommended Pressure Range                                  | 150 - 500 kPa as per AS3500   |
| Max Continuous Working Temperature (deg C)                  | 65                            |
| Min Continuous Working Temperature (deg C)                  | 5                             |
| Hot Water Unit Suitability                                  | Storage Tank; Continuous Flow |
| WARRANTY                                                    |                               |
| Warranty - Domestic Use (Years)                             | 15                            |
| Spare Parts & Labour (Years)                                | 1                             |
| Please refer to Warranty Page for full Terms and Conditions |                               |













Dimensions are nominal measurements only.

## **CLEANING RECOMMENDATIONS:**

We recommend the use of soapy water or approved cleaners. This product should not be cleaned with abrasive materials. Damage caused by any improper treatment is not covered by the product warranty. Refer to Warranty Conditions