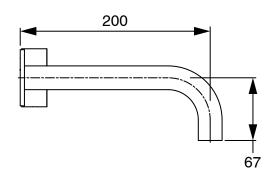

s                      |
| Recommended Pressure Range                                  | 150 - 500 kPa as per AS3500   |
| Max Continuous Working Temperature (deg C)                  | 65                            |
| Min Continuous Working Temperature (deg C)                  | 5                             |
| Hot Water Unit Suitability                                  | Storage Tank; Continuous Flow |
| WARRANTY                                                    |                               |
| Warranty - Domestic Use (Years)                             | 15                            |
| Spare Parts & Labour (Years)                                | 1                             |
| Please refer to Warranty Page for full Terms and Conditions |                               |













Dimensions are nominal measurements only.

## **CLEANING RECOMMENDATIONS:**

We recommend the use of soapy water or approved cleaners. This product should not be cleaned with abrasive materials. Damage caused by any improper treatment is not covered by the product warranty. Refer to Warranty Conditions