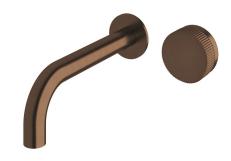

## Milli Pure Progressive Wall Basin Mixer Tap System 200mm with Linear Textured Handle PVD Brushed Bronze (3 Star) 9511044

| SPECIFICATIONS                                              |                               |
|-------------------------------------------------------------|-------------------------------|
| Recommended Use                                             | Domestic;Hotel;Commercial     |
| Colour Finish                                               | Brushed Bronze                |
| Primary Material                                            | DR Brass                      |
| Recommended Pressure Range                                  | 150 - 500 kPa as per AS3500   |
| Max Continuous Working Temperature (deg C)                  | 65                            |
| Min Continuous Working Temperature (deg C)                  | 5                             |
| Hot Water Unit Suitability                                  | Storage Tank; Continuous Flow |
| WARRANTY                                                    |                               |
| Warranty - Domestic Use (Years)                             | 15                            |
| Spare Parts & Labour (Years)                                | 1                             |
| Please refer to Warranty Page for full Terms and Conditions |                               |