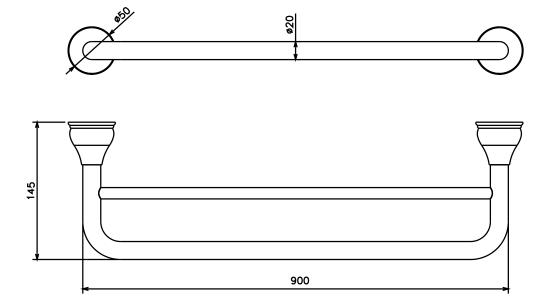

## Milli Monument Edit Double Towel Rail 900mm Brushed Gunmetal

2265569

Please refer to Warranty Page for full Terms and Conditions

Dimensions are nominal measurements only.