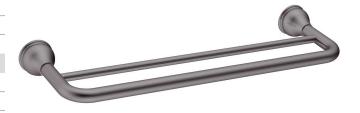

## Milli Monument Edit Double Towel Rail 900mm Brushed Gunmetal

2265569

## SPECIFICATIONS

Recommended Use Domestic, Hotel & Commercial

Brushed Gunmetal

Brass

Colour

Material

WARRANTY

Replacement Only - Domestic Use 15 Years