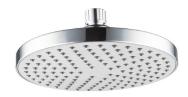

## **DOMAINE ROUND OVERHEAD SHOWER 180MM**

| SPECIFICATIONS           |                                                                                       |
|--------------------------|---------------------------------------------------------------------------------------|
| Recommended use          | Domestic, hotel and commercial                                                        |
| Colour availability      | Chrome                                                                                |
| Pressure rating          | Suitable for high pressure applications and has been WELS certified to the following: |
|                          | Minimum operating pressure 150kPa                                                     |
|                          | Maximum operating pressure 500kPa                                                     |
| Temperature rating       | Maximum hot temperature 60°C (recommended 42°C)                                       |
|                          | Minimum temperature 1°C                                                               |
| WELS                     | Stars: 3<br>Flow rate: 9 L/min                                                        |
| Suitable Hot Water Units | Gravity Fed: No                                                                       |
| Standards                | AS/NZS 3662                                                                           |