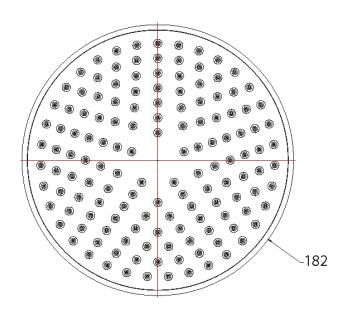

## **DOMAINE ROUND OVERHEAD SHOWER 180MM**

| SPECIFICATIONS           |                                                                                       |
|--------------------------|---------------------------------------------------------------------------------------|
| Recommended use          | Domestic, hotel and commercial                                                        |
| Colour availability      | Chrome                                                                                |
| Pressure rating          | Suitable for high pressure applications and has been WELS certified to the following: |
|                          | Minimum operating pressure 150kPa                                                     |
|                          | Maximum operating pressure 500kPa                                                     |
| Temperature rating       | Maximum hot temperature 60°C (recommended 42°C)                                       |
|                          | Minimum temperature 1°C                                                               |
| WELS                     | Stars: 3<br>Flow rate: 9 L/min                                                        |
| Suitable Hot Water Units | Gravity Fed: No                                                                       |
| Standards                | AS/NZS 3662                                                                           |