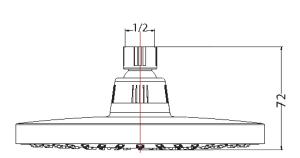

## **DOMAINE ROUND OVERHEAD SHOWER 180MM**

| SPECIFICATIONS           |                                                                                       |
|--------------------------|---------------------------------------------------------------------------------------|
| Recommended use          | Domestic, hotel and commercial                                                        |
| Colour availability      | Chrome                                                                                |
| Pressure rating          | Suitable for high pressure applications and has been WELS certified to the following: |
|                          | Minimum operating pressure 150kPa                                                     |
|                          | Maximum operating pressure 500kPa                                                     |
| Temperature rating       | Maximum hot temperature 60°C (recommended 42°C)                                       |
|                          | Minimum temperature 1°C                                                               |
| WELS                     | Stars: 3<br>Flow rate: 9 L/min                                                        |
| Suitable Hot Water Units | Gravity Fed: No                                                                       |
| Standards                | AS/NZS 3662                                                                           |