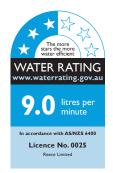

## **DOMAINE ROUND OVERHEAD SHOWER 180MM**

| SPECIFICATIONS           |                                                                                       |
|--------------------------|---------------------------------------------------------------------------------------|
| Recommended use          | Domestic, hotel and commercial                                                        |
| Colour availability      | Chrome                                                                                |
| Pressure rating          | Suitable for high pressure applications and has been WELS certified to the following: |
|                          | Minimum operating pressure 150kPa                                                     |
|                          | Maximum operating pressure 500kPa                                                     |
| Temperature rating       | Maximum hot temperature 60°C (recommended 42°C)                                       |
|                          | Minimum temperature 1°C                                                               |
| WELS                     | Stars: 3<br>Flow rate: 9 L/min                                                        |
| Suitable Hot Water Units | Gravity Fed: No                                                                       |
| Standards                | AS/NZS 3662                                                                           |