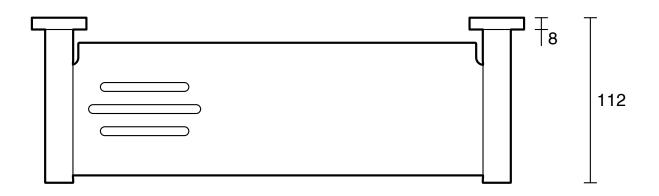

|                           |
|-------------------------------------------------------------|---------------------------|
| Recommended Use                                             | Domestic;Hotel;Commercial |
| Colour Finish                                               | Brushed Gunmetal          |
| Primary Material                                            | Brass                     |
| WARRANTY                                                    |                           |
| Replacement Only - Domestic Use (Years)                     | 15                        |
| Parts Replacement Only (Years)                              | 1                         |
| Please refer to Warranty Page for full Terms and Conditions |                           |







Dimensions are nominal measurements only.

## **CLEANING RECOMMENDATIONS:**

We recommend the use of soapy water or approved cleaners. This product should not be cleaned with abrasive materials. Damage caused by any improper treatment is not covered by the product warranty. Refer to Warranty Conditions

Disclaimer: Products in this specification manual must by regulation be installed by licensed and registered trade people. The manufacturer/distributor reserves the right to vary specifications or delete models from their range without prior notification. Dimensions are nominal measurements only. Dimensions and set-outs listed are correct at time of publication however the manufacturer/distributor takes no responsibility for printing errors.

Published 01/04/2025

To see the complete Mi