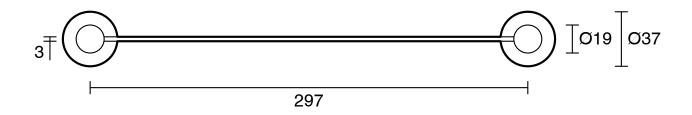

|                           |
|-------------------------------------------------------------|---------------------------|
| Recommended Use                                             | Domestic;Hotel;Commercial |
| Colour Finish                                               | Brushed Gunmetal          |
| Primary Material                                            | Brass                     |
| WARRANTY                                                    |                           |
| Replacement Only - Domestic Use (Years)                     | 15                        |
| Parts Replacement Only (Years)                              | 1                         |
| Please refer to Warranty Page for full Terms and Conditions |                           |







Dimensions are nominal measurements only.

## **CLEANING RECOMMENDATIONS:**

We recommend the use of soapy water or approved cleaners. This product should not be cleaned with abrasive materials. Damage caused by any improper treatment is not covered by the product warranty. Refer to Warranty Conditions

Disclaimer: Products in this specification manual must by regulation be installed by licensed and registered trade people. The manufacturer/distributor reserves the right to vary specifications or delete models from their range without prior notification. Dimensions are nominal measurements only. Dimensions and set-outs listed are correct at time of publication however the manufacturer/distributor takes no responsibility for printing errors.

Published 01/04/2025

To see the complete Mill