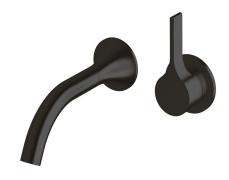

## Milli Oria Wall Basin Mixer Outlet System 165mm PVD Matte Black (5 Star) 2265632

| SPECIFICATIONS                                              |                              |
|-------------------------------------------------------------|------------------------------|
| Recommended Use                                             | Domestic, Hotel & Commercial |
| Colour                                                      | Black                        |
| Finish                                                      | Matte                        |
| Material                                                    | Brass                        |
| Recommended Pressure Range                                  | 250-500kPa                   |
| Maximum Continuous Working Temperature                      | 65 deg C                     |
| Suitable for Storage Tank Hot Water                         | Yes                          |
| Suitable for Continuous Flow Hot Water                      | Yes                          |
| Suitable for Gravity Feed Hot Water                         | No                           |
| WARRANTY                                                    |                              |
| Warranty - Domestic Use                                     | 15 Years                     |
| Spare Parts & Labour                                        | 12 Months                    |
| Please refer to Warranty Page for full Terms and Conditions |                              |