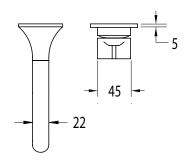

| 250-500kPa                   |
| Maximum Continuous Working Temperature                      | 65 deg C                     |
| Suitable for Storage Tank Hot Water                         | Yes                          |
| Suitable for Continuous Flow Hot Water                      | Yes                          |
| Suitable for Gravity Feed Hot Water                         | No                           |
| WARRANTY                                                    |                              |
| Warranty - Domestic Use                                     | 15 Years                     |
| Spare Parts & Labour                                        | 12 Months                    |
| Please refer to Warranty Page for full Terms and Conditions |                              |











Dimensions are nominal measurements only.

## **CLEANING RECOMMENDATIONS:**

We recommend the use of soapy water or approved cleaners. This product should not be cleaned with abrasive materials. Damage caused by any improper treatment is not covered by the product warranty. Refer to Warranty Conditions