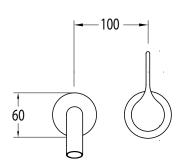

| 250-500kPa                   |
| Maximum Continuous Working Temperature                      | 65 deg C                     |
| Suitable for Storage Tank Hot Water                         | Yes                          |
| Suitable for Continuous Flow Hot Water                      | Yes                          |
| Suitable for Gravity Feed Hot Water                         | No                           |
| WARRANTY                                                    |                              |
| Warranty - Domestic Use                                     | 15 Years                     |
| Spare Parts & Labour                                        | 12 Months                    |
| Please refer to Warranty Page for full Terms and Conditions |                              |











Dimensions are nominal measurements only.

## **CLEANING RECOMMENDATIONS:**

We recommend the use of soapy water or approved cleaners. This product should not be cleaned with abrasive materials. Damage caused by any improper treatment is not covered by the product warranty. Refer to Warranty Conditions