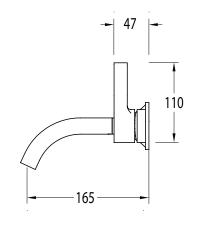

| 250-500kPa                   |
| Maximum Continuous Working Temperature                      | 65 deg C                     |
| Suitable for Storage Tank Hot Water                         | Yes                          |
| Suitable for Continuous Flow Hot Water                      | Yes                          |
| Suitable for Gravity Feed Hot Water                         | No                           |
| WARRANTY                                                    |                              |
| Warranty - Domestic Use                                     | 15 Years                     |
| Spare Parts & Labour                                        | 12 Months                    |
| Please refer to Warranty Page for full Terms and Conditions |                              |











Dimensions are nominal measurements only.

## **CLEANING RECOMMENDATIONS:**

We recommend the use of soapy water or approved cleaners. This product should not be cleaned with abrasive materials. Damage caused by any improper treatment is not covered by the product warranty. Refer to Warranty Conditions