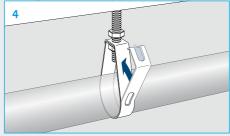

Step 1 – Two part clip for new and retro fit applications.

Step 2 – Position bracket and fasten to wall.

Step 3 – Place pipe into bracket base.

Step 4 – Secure front of the clips with bolt and nuts (supplied).

Step 5 – Fasteners neatly hidden behind pipe.

Australian made, Superior coatings.

| PRODUCT DESCRIPTION                |                    | CODE |
|------------------------------------|--------------------|------|
| DWV PIPE STAND OFF CLIPS –         | DN40 (25 per box)  | 0120 |
| (GALVANISED & POWDER COATED WHITE) | DN50 (25 per box)  | 0121 |
|                                    | DN65 (25 per box)  | 0122 |
|                                    | DN80 (25 per box)  | 0123 |
|                                    | DN100 (25 per box) | 0124 |
|                                    | DN150 (10 per box) | 0125 |
| STORMWATER PIPE STAND OFF CLIPS –  | DN90 (25 per box)  | 0126 |
| (GALVANISED & POWDER COATED WHITE) |                    |      |