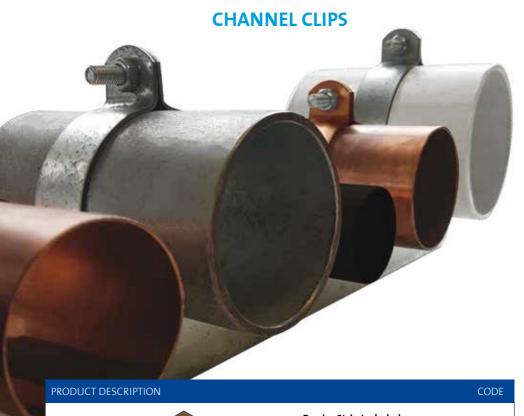

### INDUSTRIAL BOLTED CLIPS NUT CLIPS

The biggest difference plumbers may notice between the Abey product and imported clips is the welding. While both look similar, Abey's newest nut clips are no longer welded but machine pressed, which means they are stronger, more consistent better quality products, that fight the rust demons. Imported products are often welded by hand making their quality inconsistent. See instructional web video – www.abeytrade.com.au

Abey Industrial Nut Clips are Machine Pressed & are available for PVC DWV Pipe, Copper Pipe, Gal Pipe & HDPE Pipe.

For sizes ranging from 12 – 300mm diameter. A powder coating is applied to the galvanised clip to give extra corrosion protection.

Abey's manufacturing facility showing press stamping of components that is stronger and less corrosive than welding.