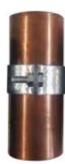

### INDUSTRIAL BOLTED CLIPS NUT CLIPS

The biggest difference plumbers may notice between the Abey product and imported clips is the welding. While both look similar, Abey's newest nut clips are no longer welded but machine pressed, which means they are stronger, more consistent better quality products, that fight the rust demons. Imported products are often welded by hand making their quality inconsistent. See instructional web video – www.abeytrade.com.au

Abey Industrial Nut Clips are Machine Pressed & are available for PVC DWV Pipe, Copper Pipe, Gal Pipe & HDPE Pipe.

For sizes ranging from 12 – 300mm diameter. A powder coating is applied to the galvanised clip to give extra corrosion protection.