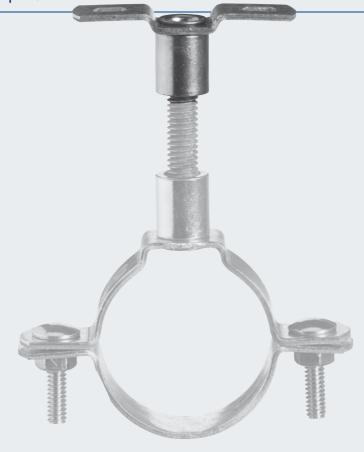

### INDUSTRIAL BOLTED CLIPS NUT CLIPS

The biggest difference plumbers may notice between the Abey product and imported clips is the welding. While both look similar, Abey's newest nut clips are no longer welded but machine pressed, which means they are stronger, more consistent better quality products, that fight the rust demons. Imported products are often welded by hand making their quality inconsistent. See instructional web video – www.abeytrade.com.au

Abey Industrial Nut Clips are Machine Pressed & are available for PVC DWV Pipe, Copper Pipe, Gal Pipe & HDPE Pipe.

For sizes ranging from 12 – 300mm diameter. A powder coating is applied to the galvanised clip to give extra corrosion protection.

Abey's manufacturing facility showing press stamping of components that is stronger and less corrosive than welding.