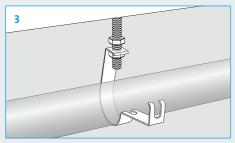

#### **STAND OFF CLIPS**

Abey Industrial Stand Off Clips for PVC pipe, are a 2 piece clip manufactured without welds to help to eliminate the evils of corrosion for 40-150mm pipe sizes. They are easy to position and fit, even with existing pipework to provide a neater looking finished result. Designed without welds to help prevent rust.

Step 1 – Two part clip for new and retro fit applications.

Step 2 – Position bracket and fasten to wall.

Step 3 – Place pipe into bracket base.

Step 4 – Secure front of the clips with bolt and nuts (supplied).