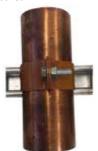

### INDUSTRIAL BOLTED CLIPS NUT CLIPS

The biggest difference plumbers may notice between the Abey product and imported clips is the welding. While both look similar, Abey's newest nut clips are no longer welded but machine pressed, which means they are stronger, more consistent better quality products, that fight the rust demons. Imported products are often welded by hand making their quality inconsistent. See instructional web video – www.abeytrade.com.au

Abey Industrial Nut Clips are Machine Pressed & are available for PVC DWV Pipe, Copper Pipe, Gal Pipe & HDPE Pipe.

For sizes ranging from 12 – 300mm diameter. A powder coating is applied to the galvanised clip to give extra corrosion protection.