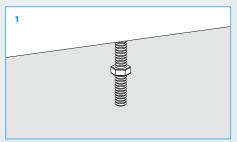

Step 1 – Trim All Thread to required length. Measure and mark off fall line and screw the first locating nut above this position.

Step 2 – Position bracket and swing lower section out of the way and fit pipe.