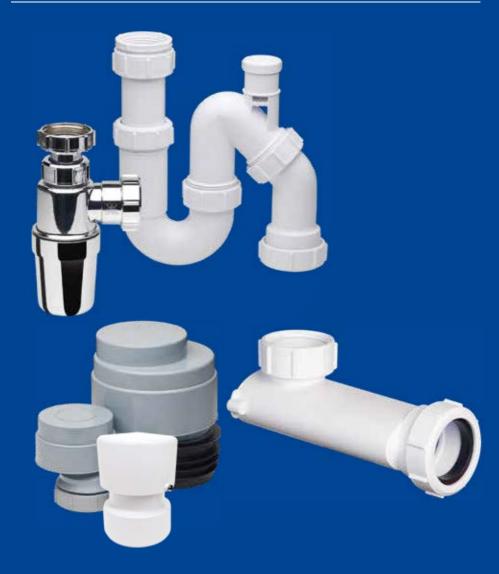

Step 3 – Secure the lower section with the hi–tensile, zinc plated bolts and nuts (supplied).

Step 4 – Fit remaining pipe and make any minor pipe fall adjustments prior to tightening off.

| PRODUCT DESCRIPTION                  |                    | CODE |
|--------------------------------------|--------------------|------|
| DWV PIPE INDUSTRIAL ALL THREAD CLIPS | DN40 (25 per box)  | 0170 |
| (GALVANISED & POWDER COATED WHITE)   | DN50 (25 per box)  | 0171 |
| All Thread PVC Pipe Clips            | DN65 (25 per box)  | 0172 |
|                                      | DN80 (25 per box)  | 0173 |
|                                      | DN100 (25 per box) | 0174 |
|                                      | DN150 (10 per box) | 0175 |

### COPPER PIPE CHANNEL CLIPS NEW (GALVANISED & POWDER COATED BROWN)

Copper Powder Coated

| Barrier Strip Included:    |  |  |
|----------------------------|--|--|
| Prevents contact between   |  |  |
| copper pipe and galvanised |  |  |
| channel.                   |  |  |

| DN15 (100 per box) | CC01CTD |
|--------------------|---------|
| DN20 (100 per box) | CC03CTD |
| DN25 (100 per box) | CC05CTD |
| DN32 (100 per box) | CC08CTD |
| DN40 (100 per box) | CC10CTD |
| DN50 (50 per box)  | CC13CTD |
| DN65 (50 per box)  | CC17CTD |
| DN80 (25 per box)  | CC21CTD |
| DN100 (25 per box) | CC29CTD |
| DN125 (25 per box) | CC36CTD |
| DN150 (25 per box) | CC39CTD |
| DN200 (20 per box) | CC43CTD |
| DN250 (20 per box) | CC45CTD |
| DN300 (20 per box) | CC47CTD |
|                    |         |