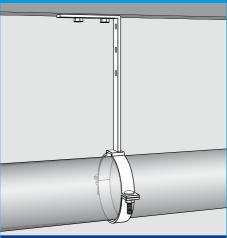

#### **INTERCHANGEABLE BOLTED CLIPS**

The leaders in innovation, Abey understand the plumbing industry and the needs of tradesmen. Over the years they have continuously developed products designed to be simple to use, highly effective and totally reliable. Abey Australia, a leading manufacturer of plumbing products for over 60 years has introduced a number of innovations for plumbers over the years to simplify their work. Given the importance of time in the building and plumbing industry, contractors and tradies are constantly looking for better ways of doing even the simplest of jobs faster, efficiently and cost-effectively. Abey's first interchangeable bolted clipping system revolutionised the plumbing industry, and became the industry standard for over 30 years.

Abey's 'interchangeable' bolted clipping system has been engineered to the most stringent specifications and manufactured to suit all pipe sizes for domestic installations. Manufactured in Australia from G2–Z275 galvanised steel and further powder coated to colour match Copper, BSP, HDPE and PVC DWV pipes as well as extra corrosion resistant stainless steel.

- > The system provides a more streamlined and superior aesthetic finish
- Engineered to meet Australian and New Zealand building Codes
- Unique engineering feature creates a system of interchangeable Clips, Shanks and Brackets to minimise stock