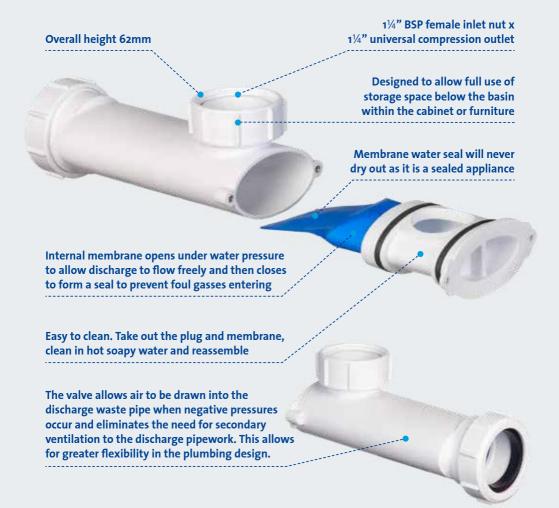

| PRODUCT DESCRIPTION                     |                                    | CODE |
|-----------------------------------------|------------------------------------|------|
| ACOUSTIC CLIPS TO SUIT PVC DWV PIPE NEW | DN40 (25 per box)Z                 | AC02 |
| Galvanised                              | DN50 (25 per box)Z                 | AC04 |
| m                                       | DN65 (25 per box)Z                 | AC06 |
|                                         | DN80 (25 per box)Z                 | AC08 |
|                                         | DN90 Stormwater Pipe (25 per box)Z | AC10 |
| Ti Se                                   | DN100 (25 per box)Z                | AC12 |
|                                         | DN40 (25 per box)Z                 | AC01 |
| ACOUSTIC CLIPS FOR COPPER PIPE NEW      | DN50 (25 per box)Z                 | AC03 |
| Galvanised                              | DN65 (25 per box)Z                 | AC05 |
|                                         | DN80 (25 per box)Z                 | AC07 |
|                                         | DN90 (25 per box)Z                 | AC09 |
|                                         | DN100 (25 per box)Z                | AC11 |
| T                                       |                                    |      |

### INDUSTRIAL CLIPS VIPAC TEST

The test results from the VIPAC laboratories show comprehensibly the superiority of the new Abey Acoustic Clip when compared with four other locally sourced acoustic clips. All clips were subject to the same conditions and the results above on the graph prove conclusively that Abey's clips are superior.

For further detailed explanation of the features & performance of the Abey Acoustic Clip please contact an Abey Sales Representative.