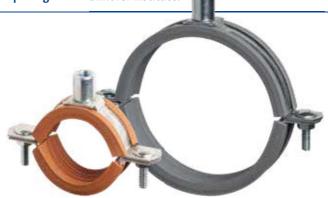

### INDUSTRIAL BOLTED CLIPS NUT CLIPS

The biggest difference plumbers may notice between the Abey product and imported clips is the welding. While both look similar, Abey's newest nut clips are no longer welded but machine pressed, which means they are stronger, more consistent better quality products, that fight the rust demons. Imported products are often welded by hand making their quality inconsistent. See instructional web video – www.abeytrade.com.au

Abey Industrial Nut Clips are Machine Pressed & are available for PVC DWV Pipe, Copper Pipe, Gal Pipe & HDPE Pipe.

For sizes ranging from 12 – 300mm diameter. A powder coating is applied to the galvanised clip to give extra corrosion protection.

Abey's manufacturing facility showing press stamping of components that is stronger and less corrosive than welding.