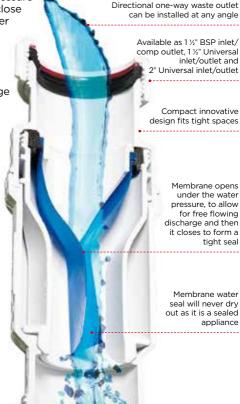

f valve on an unvented domestic hot water storage system.

MacValves having no water seal can never dry out through evaporation or lack of use of an appliance as the membrane remains sealed.

MacValves are not recommended for use with shower trays unless there is access for maintenance.



MACVALVE-2 1 ½" BSP Inlet & Compression Outlet Self Sealing Trap



MACVALVE-5 1 ½" Universal Inlet & Outlet Self Sealing Trap



MACVALVE-20 2" Universal Inlet & **Outlet Self Sealing Trap** 



T4U 90 degree Bend 1 ½ " Female inlet x 1½" BSP Male Connector to suit Macvalve-2



Drain cleaners must never be used with these products as they will damage the membrane | When installing horizontally, the flow arrow must be in the MYALPINE uppermost position | Maximum water temperature 80°C | PATENT PENDING



Membrane opens under the water pressure, to allow for free flowing discharge and then it closes to form a

tight seal

inlet/outlet and

Membrane water seal will never dry out as it is a sealed appliance

Reliable quality fittings, seals and washers



## ABEY FANTASTIC PLASTIC PRODUCTS FLEXIBLE WASTE CONNECTORS

Abey offer a range of quality flexible connectors that are designed to help get you out of a hole. The ideal 'fix all' tool when all else fails, this range of products is a tool box for all plumbers and can help smooth out those hellish jobs that sometimes seem to go pear shaped.



#### **FLEXIBLE WASTE TRAP CONNECTOR**





Plain Spigot fitting

#### **FLEXIBLE WASTE PIPE JOINER**

Available in 40mm and 50mm

Flexible & extends to approx. 400mm

Compression pipe end fittings