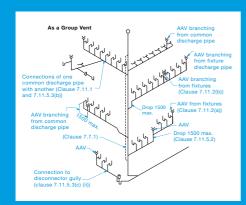

ave you time, money and space. These 'best of breed' products have been selected from the world's best manufacturers to provide you quality plumbing solutions at the right price.





## ABEY FANTASTIC PLASTIC PRODUCTS AIR ADMITTANCE VALVES (VENTAPIPE)

Abey's Ventapipe Air Admittance Valves are for use in above ground drainage systems to enable ventilating pipes to be terminated within the building. Easier, faster installations are gained, negating the need for roof penetrations. Conforms to AS 2887:1993, AS/NZ 4936:2002.

- Prevents the release of foul air
- Reduces risk of syphoning
- Can be used in most internal situations
- Used in both new and existing systems
- Allows for greater design flexibility
- Reduces material and labour costs
- **✓** Rigorously tested
- Will not unseal











## ABEY FANTASTIC PLASTIC PRODUCTS AIR ADMITTANCE VALVES & SELF CLOSING WATERLESS TRAPS

| PRODUCT DESCRIPTION                                             |                | CODE        |
|-----------------------------------------------------------------|----------------|-------------|
| AIR ADMITTANCE VALVES (AAVS) Air Admittance Valve               | <u>40/50mm</u> | VPSFN-1.5-2 |
| Air Admittance Valve                                            | 50mm           | VP50        |
| Air Admittance Valve                                            | <u>100mm</u>   | VP100       |
| ADJUSTABLE S&P TRAPS WITH AV S&P Trap with Air Admittance Valve | 40mm           | SP40AV      |
| S&P Trap with Air Admittance Valve                              | 50mm           | SP50AV      |
| TUBULAR SW