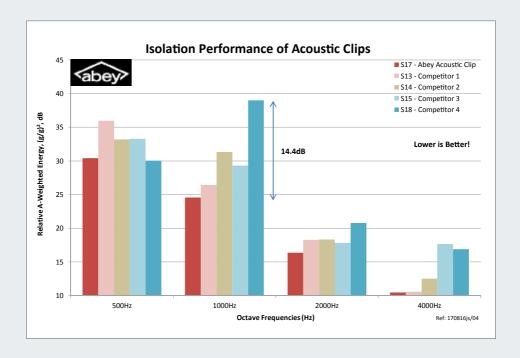

# COPPER PIPE CHANNEL CLIPS NEW (GALVANISED) Galvanised

PRODUCT DESCRIPTION

### CHANNEL CLIP FOR PVC PRESSURE PIPE AND GALV PIPE NEW

Galvanised

### CHANNEL CLIP FOR HDPE PIPE & CONDUIT NEW (SUITS PIPE OD)

Galvanised

| DN115 (100 b                     | CC01C |
|----------------------------------|-------|
| DN15 (100 per box)               | CC01C |
| DN20 (100 per box)               | CC03C |
| DN25 (100 per box)               | CC05C |
| DN32 (100 per box)               | CC08C |
| DN40 (100 per box)               | CC10C |
| DN50 (50 per box)                | CC13C |
| DN65 (50 per box)                | CC17C |
| DN80 (50 per box)                | CC21C |
| DN100 (25 per box)               | CC29C |
| DN125 (25 per box)               | CC36C |
| DN150 (25 per box)               | CC39C |
| DN200 (20 per box)               | CC43C |
| DN250 (20 per box)               | CC45C |
| DN300 (20 per box)               | CC47C |
| DN15 (100 per box)               | CC04P |
| DN20 (100 per box)               | CC06P |
| DN25 (100 per box)               | CC09P |
| DN32 (100 per box)               | CC11P |
| DN40 (100 per box)               | CC12P |
| DN50 (20 per box)                | CC16P |
| DN65 (50 per box)                | CC20P |
| DN80 (50 per box)                | CC25P |
| DN100 (25 per box)               | CC33P |
| DN125 (25 per box)               | CC38P |
| suits pipe OD 165mm (25 per box) | CC41P |
| suits pipe OD 275mm (20 per box) | CC46P |
| 29mm OD (100 per box)            | CC07H |
| 54mm OD (50 per box)             | CC14H |
| 56mm OD (50 per box)             | CC13C |
| 63mm OD (50 per box)             | CC17C |
| 67mm OD (50 per box)             | CC18H |
| 70mm OD (50 per box)             | CC19H |
| 75mm OD (50 per box)             | CC20P |
| 79mm OD (50 per box)             | CC22H |
| 83mm OD (50 per box)             | CC23H |
| 86mm OD (50 per box)             | CC24H |
| 92mm OD (50 per box)             | CC26H |
| 95mm OD (50 per box)             | CC27H |
| 98mm OD (50 per box)             | CC28H |
| 105mm OD (25 per box)            | CC30H |
| 108mm OD (25 per box)            | CC31H |
| 110mm OD (25 per box)            | CC32H |
| , , ,                            |       |
| 117mm OD (25 per box)            | CC34H |
| 121mm OD (25 per box)            | CC35H |
| 133mm OD (25 per box)            | CC37H |
| 159mm OD (25 per box)            | CC40H |
| 178mm OD (25 per box)            | CC42H |
| 228mm OD (20 per box)            | CC44H |
|                                  |       |