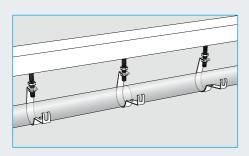

#### **STAND OFF CLIPS**

Abey Industrial Stand Off Clips for PVC pipe, are a 2 piece clip manufactured without welds to help to eliminate the evils of corrosion for 40-150mm pipe sizes. They are easy to position and fit, even with existing pipework to provide a neater looking finished result. Designed without welds to help prevent rust.

Step 5 – Fasteners neatly hidden behind pipe.

Australian made, Superior coatings.

| PRODUCT DESCRIPTION                |                    | CODE |
|------------------------------------|--------------------|------|
| DWV PIPE STAND OFF CLIPS –         | DN40 (25 per box)  | 0120 |
| (GALVANISED & POWDER COATED WHITE) | DN50 (25 per box)  | 0121 |
|                                    | DN65 (25 per box)  | 0122 |
|                                    | DN80 (25 per box)  | 0123 |
|                                    | DN100 (25 per box) | 0124 |
|                                    | DN150 (10 per box) | 0125 |
| STORMWATER PIPE STAND OFF CLIPS –  | DN90 (25 per box)  | 0126 |
| (GALVANISED & POWDER COATED WHITE) |                    |      |