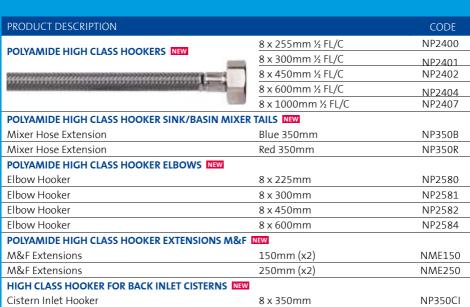

Step 3 – Hang pipe on bracket. Pear clip will hold pipe temporarily until fastened.

Step 4 – Simply push edge of pear clip upwards as shown. Clip will fit around bolt and snap into place locking shut.

Step 5 - Tighten top nut to hold pear clip firmly.

Abey Pear Clips will support the pipe (as shown below) allowing any adjustments to be made prior to tightening. Once the pipe is correctly positioned, simply 'snap Lock' the Pear Clip shut and tighten the top nut.

### INDUSTRIAL CLIPS ABEY ACOUSTIC PIPE CLIP

Abey have now introduced a range of Acoustic Clips to compliment their already expansive clipping systems. Designed with a patent pending, our new Acoustic Clips performs to the highest levels under laboratory conditions. Tested both here at VIPAC laboratories and in Germany at the prestigious Fraunhofer Institute.

| PRODUCT DESCRIPTION                     |                                    | CODE |
|-----------------------------------------|------------------------------------|------|
| ACOUSTIC CLIPS TO SUIT PVC DWV PIPE NEW | DN40 (25 per box)Z                 | AC02 |
| Galvanised                              | DN50 (25 per box)Z                 | AC04 |
| m                                       | DN65 (25 per box)Z                 | AC06 |
|                                         | DN80 (25 per box)Z                 | AC08 |
|                                         | DN90 Stormwater Pipe (25 per box)Z | AC10 |
| Ti Se                                   | DN100 (25 per box)Z                | AC12 |
|                                         | DN40 (25 per box)Z                 | AC01 |
| ACOUSTIC CLIPS FOR COPPER PIPE NEW      | DN50 (25 per box)Z                 | AC03 |
| Galvanised                              | DN65 (25 per box)Z                 | AC05 |
|                                         | DN80 (25 per box)Z                 | AC07 |
|                                         | DN90 (25 per box)Z                 | AC09 |
|                                         | DN100 (25 per box)Z                | AC11 |
| T                                       |                                    |      |