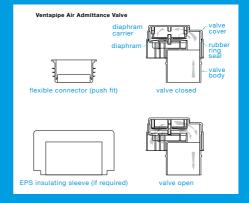

### INDUSTRIAL CLIPS ABEY PEAR CLIPS

Abey's Pear Clips are the quickest, safest, best value clips on the market. A quality, easy to use Pear Clip which reduces installation time. Once you've experienced Abey's unique 'snap lock' action, you'll never use ordinary pear clips again!

#### 50% Faster, 50% Cheaper, One man installations!

Abey Pear Clips enable plumbers to hang pipework and make adjustments prior to tightening, reducing many installations to just a one man job. See the installation video.

|                    | CODE                                                                    |
|--------------------|-------------------------------------------------------------------------|
| DN20 (75 per box)  | P20                                                                     |
| DN25 (60 per box)  | P25                                                                     |
| DN32 (50 per box)  | P32                                                                     |
| DN40 (40 per box)  | P40                                                                     |
| DN50 (30 per box)  | P50                                                                     |
| DN65 (30 per box)  | P65                                                                     |
|                    |                                                                         |
|                    | P100C                                                                   |
|                    | P150C                                                                   |
| DN225 (10 per box) | P250C                                                                   |
|                    |                                                                         |
|                    | DN25 (60 per box) DN32 (50 per box) DN40 (40 per box) DN50 (30 per box) |