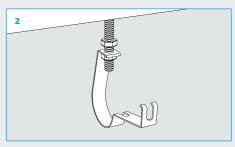

Step 1 – Trim All Thread to required length. Measure and mark off fall line and screw the first locating nut above this position.

Step 2 – Position bracket and swing lower section out of the way and fit pipe.