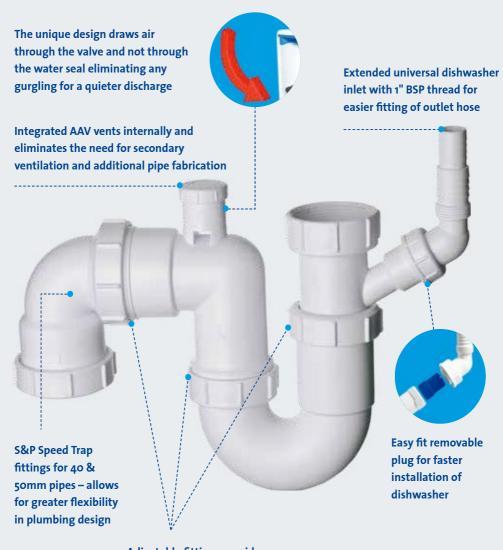

Step 1 – Trim All Thread to length and secure to anchor point. Spin on top nut.

Step 2 – Slide pear clip over thread and attached second nut below clip, adjusting to required height. Do not tighten top nut, leave a gap of approximately 5mm.

Step 3 – Hang pipe on bracket. Pear clip will hold pipe temporarily until fastened.

Step 4 – Simply push edge of pear clip upwards as shown. Clip will fit around bolt and snap into place locking shut.

Step 5 - Tighten top nut to hold pear clip firmly.

Abey Pear Clips will support the pipe (as shown below) allowing any adjustments to be made prior to tightening. Once the pipe is correctly positioned, simply 'snap Lock' the Pear Clip shut and tighten the top nut.

### INDUSTRIAL CLIPS ABEY ACOUSTIC PIPE CLIP

Abey have now introduced a range of Acoustic Clips to compliment their already expansive clipping systems. Designed with a patent pending, our new Acoustic Clips performs to the highest levels under laboratory conditions. Tested both here at VIPAC laboratories and in Germany at the prestigious Fraunhofer Institute.