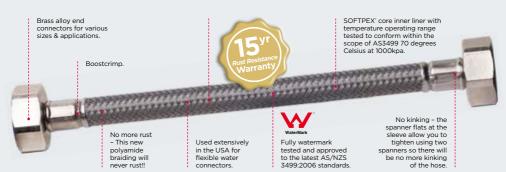

hoses should be checked every year for corrosion and changed every 5 years or earlier.

#### SOLUTION...

Abey's Polyamide Hi Class Easy Hookers offer the most advanced solution and use high strength, non-metallic, non-corrosive braiding similar to kevlar material used in bulletproof vests. Because they are not metal they will never rust, even when in extended contact with water-borne chemicals such as chlorine. They are stable and strong, don't kink and best of all they come with an unheard of 15 Year Abey Rust Resistance Warranty.

- Superior strength and corrosion resistant
- 15 Year Abey Rust Resistance Warranty
- I Tested and watermark approved
- Easy to fit and flexible

- Higher tensile strength
- Higher working pressure
- New SOFTPEX Core with excellent mechanical characteristics



#### The new SOFTPEX Core

The new SOFTPEX' Core guarantees a mechanical performance superior to EPDM which can release polluting substances such as chlorine, affecting water potability. Other advantages over an EPDM rubber hose include: a longer life with extensive age/stress testing, higher abrasion resistance, higher tensile strength, non-corrosiveness, higher working pressure and 0% failure rate.



Don't wait for disaster to strike! Change over to an Abey Polyamide Hi Class Easy Hooker - the highest protection in its class.



### **HIGH CLASS EASY HOOKERS**

Abey's High Class Easy Hookers are the worlds "Best of Breed" and offer the most advanced solution and use high strength, non-metallic braiding similar to kevlar material used in bulletproof vests. Because they are not metal th