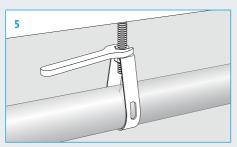

Step 5 – Fasteners neatly hidden behind pipe.

Australian made, Superior coatings.

| PRODUCT DESCRIPTION                |                    | CODE |
|------------------------------------|--------------------|------|
| DWV PIPE STAND OFF CLIPS –         | DN40 (25 per box)  | 0120 |
| (GALVANISED & POWDER COATED WHITE) | DN50 (25 per box)  | 0121 |
|                                    | DN65 (25 per box)  | 0122 |
|                                    | DN80 (25 per box)  | 0123 |
|                                    | DN100 (25 per box) | 0124 |
|                                    | DN150 (10 per box) | 0125 |
| STORMWATER PIPE STAND OFF CLIPS –  | DN90 (25 per box)  | 0126 |
| (GALVANISED & POWDER COATED WHITE) |                    |      |