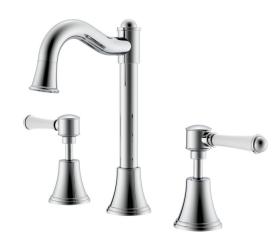

## Posh Canterbury English Basin Set Swivel Outlet Lever P Handles Chrome (4 Star) 9509375

| SPECIFICATIONS                                              |                               |
|-------------------------------------------------------------|-------------------------------|
| Recommended Use                                             | Domestic;Hotel;Commercial     |
| Colour Finish                                               | Chrome                        |
| Primary Material                                            | DR Brass                      |
| Recommended Pressure Range                                  | 150 - 500 kPa as per AS3500   |
| Max Continuous Working Temperature (deg C)                  | 80                            |
| Min Continuous Working Temperature (deg C)                  | 5                             |
| Hot Water Unit Suitability                                  | Storage Tank; Continuous Flow |
| WARRANTY                                                    |                               |
| Warranty - Domestic Use (Years)                             | 10                            |
| Spare Parts & Labour (Years)                                | 1                             |
| Please refer to Warranty Page for full Terms and Conditions |                               |