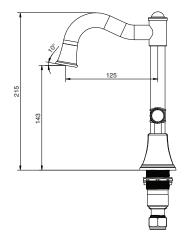

Brass                      |
| Recommended Pressure Range                                  | 150 - 500 kPa as per AS3500   |
| Max Continuous Working Temperature (deg C)                  | 80                            |
| Min Continuous Working Temperature (deg C)                  | 5                             |
| Hot Water Unit Suitability                                  | Storage Tank; Continuous Flow |
| WARRANTY                                                    |                               |
| Warranty - Domestic Use (Years)                             | 10                            |
| Spare Parts & Labour (Years)                                | 1                             |
| Please refer to Warranty Page for full Terms and Conditions |                               |









Dimensions are nominal measurements only.

## **CLEANING RECOMMENDATIONS:**

We recommend the use of soapy water or approved cleaners. This product should not be cleaned with abrasive materials. Damage caused by any improper treatment is not covered by the product warranty. Refer to Warranty Conditions