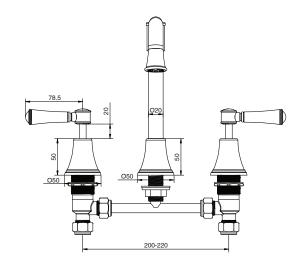

ass                      |
| Recommended Pressure Range                                  | 150 - 500 kPa as per AS3500   |
| Max Continuous Working Temperature (deg C)                  | 80                            |
| Min Continuous Working Temperature (deg C)                  | 5                             |
| Hot Water Unit Suitability                                  | Storage Tank; Continuous Flow |
| WARRANTY                                                    |                               |
| Warranty - Domestic Use (Years)                             | 10                            |
| Spare Parts & Labour (Years)                                | 1                             |
| Please refer to Warranty Page for full Terms and Conditions |                               |









Dimensions are nominal measurements only.

## **CLEANING RECOMMENDATIONS:**

We recommend the use of soapy water or approved cleaners. This product should not be cleaned with abrasive materials. Damage caused by any improper treatment is not covered by the product warranty. Refer to Warranty Conditions