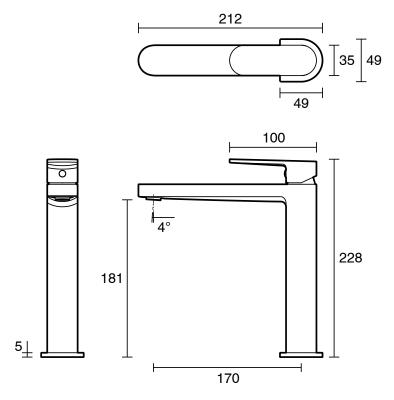

| Domestic;Commercial;Hotel    |
| Colour Category                                             | Black                        |
| Colour Finish                                               | Matte Black                  |
| Primary Material                                            | Lead Free Brass              |
| Hot Water Unit Suitability                                  | Storage Tank;Continuous Flow |
| WARRANTY                                                    |                              |
| Warranty - Domestic Use (Years)                             | 10                           |
| Spare Parts & Labour (Years)                                | 1                            |
| Please refer to Warranty Page for full Terms and Conditions |                              |







Dimensions are nominal measurements only.

## **CLEANING RECOMMENDATIONS:**

We recommend the use of soapy water or approved cleaners. This product should not be cleaned with abrasive materials. Damage caused by any improper treatment is not covered by the product warranty. Refer to Warranty Conditions