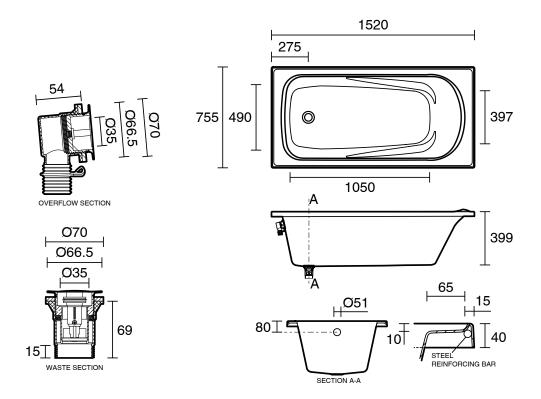

| 17 kg                        |
| Overflow Configuration                                      | Overflow                     |
| Mounting                                                    | Inset                        |
| Plug & Waste Size                                           | 40mm                         |
| Plug & Waste                                                | Included                     |
| WARRANTY                                                    |                              |
| Warranty - Domestic Use                                     | 10 Years                     |
| Spare Parts & Labour                                        | 12 Months                    |
| Please refer to Warranty Page for full Terms and Conditions |                              |





Dimensions are nominal measurements only.

## **CLEANING RECOMMENDATIONS:**

We recommend the use of soapy water or approved cleaners. This product should not be cleaned with abrasive materials. Damage caused by any improper treatment is not covered by the product warranty. Refer to Warranty Conditions

Disclaimer: Products in this specification manual must by regulation be installed by licensed and registered trade people. The manufacturer/distributor reserves the right to vary specifications or delete models from their range without prior notification. Dimensions are nominal measurements only. Dimensions and set-outs listed are correct at time of publication however the manufacturer/distributor takes no responsibility for printing errors.

To see the complete Posh range go to <u>www.re