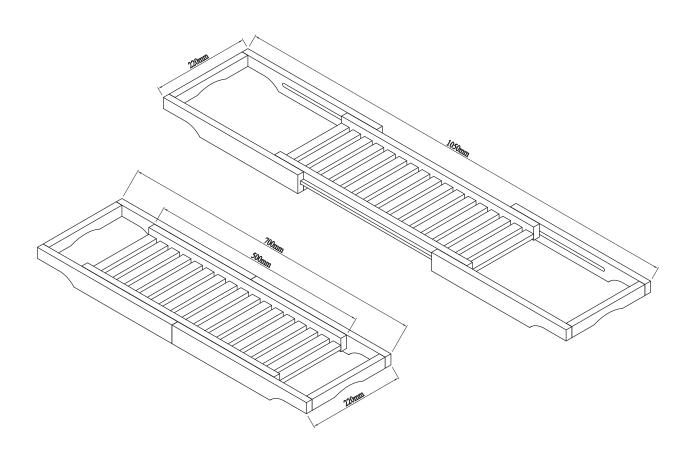

alnut

| SPECIFICATIONS                                              |              |
|-------------------------------------------------------------|--------------|
| Recommended use                                             | Domestic     |
| Weight:                                                     | 1.4 kg       |
| Colour                                                      | Walnut       |
| Material                                                    | Solid Walnut |
| Warranty                                                    |              |
| <b>Replacement Only - Domestic Use</b>                      | 10 Years     |
| Parts Replacement Only                                      | 12 Months    |
| Please refer to Warranty Page for full Terms and Conditions |              |





Dimensions are nominal measurements only.

## **CLEANING RECOMMENDATIONS:**

We recommend the use of soapy water or approved cleaners. This product should not be cleaned with abrasive materials. Damage caused by any improper treatment is not covered by the product warranty. Refer to Warranty Conditions

Disclaimer: Products in this specification manual must by regulation be installed by licensed and registered trade people. The manufacturer/distributor reserves the right to vary specifications or delete models from their range without prior notification. Dimensions are nominal measurements only. Dimensions and set-outs listed are correct at time of publication however the manufacturer/distributor takes no responsibility for printing errors.