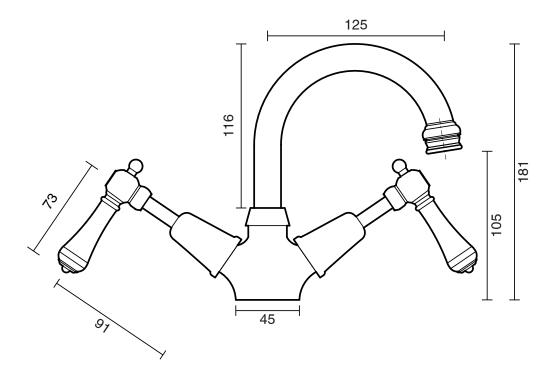

|
| Maximum Continuous Working Temperature                      | 80 deg C                         |
| Suitable for Storage Tank Hot Water                         | Yes                              |
| Suitable for Continuous Flow Hot Water                      | Yes                              |
| Suitable for Gravity Feed Hot Water                         | No                               |
| WARRANTY                                                    |                                  |
| Warranty - Domestic Use                                     | 10 Years                         |
| Spare Parts & Labour                                        | 12 Months                        |
| Please refer to Warranty Page for full Terms and Conditions |                                  |







Dimensions are nominal measurements only.

## **CLEANING RECOMMENDATIONS:**

We recommend the use of soapy water or approved cleaners. This product should not be cleaned with abrasive materials. Damage caused by any improper treatment is not covered by the product warranty. Refer to Warranty Conditions