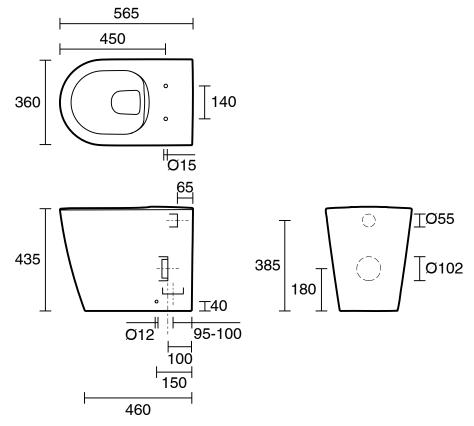

ypropylene (PP)            |
| Weight of Pan (kg)                                          | 31.5                          |
| Toilet Seat Type                                            | Soft Close;Quick Release;Thin |
| Rim Configuration                                           | Rimless                       |
| Outlet Type                                                 | P Trap;S Trap                 |
| WARRANTY                                                    |                               |
| Warranty - Domestic Use (Years)                             | 10                            |
| Spare Parts & Labour (Years)                                | 1                             |
| Please refer to Warranty Page for full Terms and Conditions |                               |







Dimensions are nominal measurements only.

## **CLEANING RECOMMENDATIONS:**

We recommend the use of soapy water or approved cleaners. This product should not be cleaned with abrasive materials. Damage caused by any improper treatment is not covered by the product warranty. Refer to Warranty Conditions