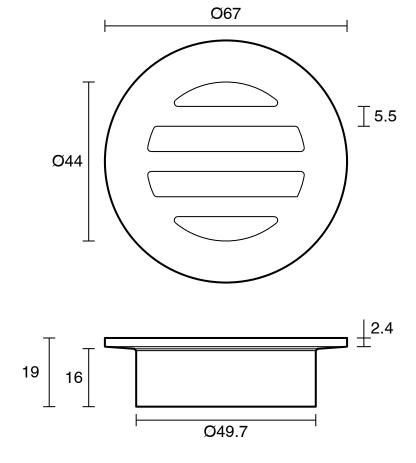

e Round 50mm Brushed Brass

9512366

| SPECIFICATIONS                                              |                              |
|-------------------------------------------------------------|------------------------------|
| Recommended Use                                             | Domestic, Hotel & Commercial |
| Material                                                    | Brass                        |
| Colour                                                      | Brushed Brass                |
| WARRANTY                                                    |                              |
| Replacement Only - Domestic Use                             | 12 Months                    |
| Please refer to Warranty Page for full Terms and Conditions |                              |





Dimensions are nominal measurements only.

## **CLEANING RECOMMENDATIONS:**

We recommend using a soft cloth or moist sponge with soapy water or mild detergent. Rinse with clean water, towel dry after cleaning. Clean regularly to protect surface finish. Do not use chemical or abrasive cleaners, avoid using a scrubbing brush or scourer sponge to clean. A soft brush can be used for hard to reach places. Damage caused by any improper treatment is not covered by the product warranty. Refer to Warranty Conditions.

Disclaimer: Products in this specification manual must by regulation be installed by licensed and registered trade people. The manufacturer/distributor reserves the right to vary specifications or delete models from their range without prior notification. Dimensions are nominal mea