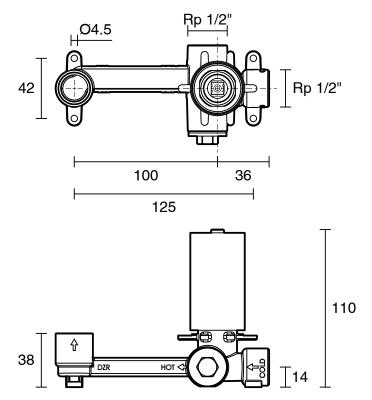

## Roca Ona Wall Basin/Bath Mix Set Inwall Body Matte White 13709

| SPECIFICATIONS                                              |                              |
|-------------------------------------------------------------|------------------------------|
| Recommended Use                                             | Domestic;Commercial;Hotel    |
| Colour Category                                             | White                        |
| Colour Finish                                               | Matte White                  |
| Max Continuous Working Pressure (kPa)                       | 500                          |
| Max Continuous Working Temperature (deg C)                  | 65                           |
| Hot Water Unit Suitability                                  | Storage Tank;Continuous Flow |
| WARRANTY                                                    |                              |
| Warranty - Domestic Use (Years)                             | 15                           |
| Spare Parts & Labour (Years)                                | 1                            |
| Please refer to Warranty Page for full Terms and Conditions |                              |

Dimensions are nominal measurements only.