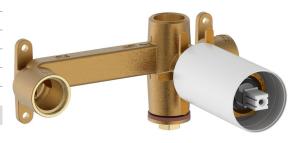

## Roca Ona Wall Basin/Bath Mix Set Inwall Body Matte White 13709

| SPECIFICATIONS                                              |                              |
|-------------------------------------------------------------|------------------------------|
| Recommended Use                                             | Domestic;Commercial;Hotel    |
| Colour Category                                             | White                        |
| Colour Finish                                               | Matte White                  |
| Max Continuous Working Pressure (kPa)                       | 500                          |
| Max Continuous Working Temperature (deg C)                  | 65                           |
| Hot Water Unit Suitability                                  | Storage Tank;Continuous Flow |
| WARRANTY                                                    |                              |
| Warranty - Domestic Use (Years)                             | 15                           |
| Spare Parts & Labour (Years)                                | 1                            |
| Please refer to Warranty Page for full Terms and Conditions |                              |