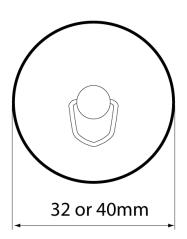

## Kado Era Plug & Waste 32mm Brass Gold 9507764

## SPECIFICATIONS

Recommended UseDomestic, Hotel & CommercialMaterialDR BrassColourBrass GoldFinishPolishedWARRANTYVarranty - Domestic Use12 Months

Please refer to Warranty Page for full Terms and Conditions





Dimensions are nominal measurements only.

## **CLEANING RECOMMENDATIONS:**

We recommend using a soft cloth or moist sponge with soapy water or mild detergent. Rinse with clean water, towel dry after cleaning. Clean regularly to protect surface finish. Do not use chemical or abrasive cleaners, avoid using a scrubbing brush or scourer sponge to clean. A soft brush can be used for hard to reach places. Damage caused by any improper treatment is not covered by the product warranty. Refer to Warranty Conditions.

Disclaimer: Products in this specification manual must by regulation be installed by licensed and registered trade people. The manufacturer/distributor reserves the right to vary specifications or delete models from their range without prior notification. Dimensions are nominal mea