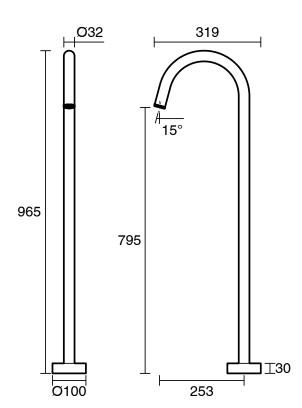

- 500 kPa as per AS3500   |
| Max Continuous Working Pressure (kPa)                       | 500                           |
| Max Continuous Working Temperature (deg C)                  | 75                            |
| Min Continuous Working Temperature (deg C)                  | 5                             |
| Hot Water Unit Suitability                                  | Storage Tank; Continuous Flow |
| WARRANTY                                                    |                               |
| Warranty - Domestic Use (Years)                             | 15                            |
| Spare Parts & Labour (Years)                                | 1                             |
| Please refer to Warranty Page for full Terms and Conditions |                               |





Dimensions are nominal measurements only.

## **CLEANING RECOMMENDATIONS:**

We recommend the use of soapy water or approved cleaners. This product should not be cleaned with abrasive materials. Damage caused by any improper treatment is not covered by the product warranty. Refer to Warranty Conditions