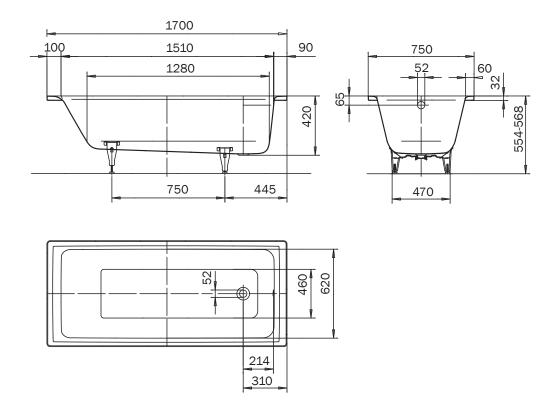

| Steel Enamel                 |
| Colour                            | White                        |
| Capacity                          | 137 ltr                      |
| Weight                            | 50 kg                        |
| Overflow Configuration            | Overflow                     |
| Mounting                          | Inset                        |
| Plug & Waste Size                 | 40mm                         |
| Plug & Waste                      | Included                     |
| WARRANTY                          |                              |
| Warranty - Domestic Use           | 30 Years                     |
| Parts Replacement Only            | 12 Months                    |
| Please refer to Warranty Page for | full Terms and Conditions    |





Dimensions are nominal measurements only.

## **CLEANING RECOMMENDATIONS:**

We recommend the use of soapy water or approved cleaners. This product should not be cleaned with abrasive materials. Damage caused by any improper treatment is not covered by the product warranty. Refer to Warranty Conditions