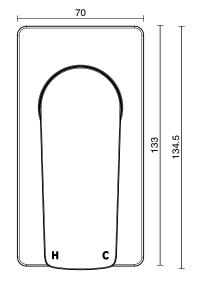

| 150 - 500 kPa                |
| Maximum Continuous Working Temperature                      | 80 deg C                     |
| Suitable for Storage Tank Hot Water                         | Yes                          |
| Suitable for Continuous Flow Hot Water                      | Yes                          |
| Suitable for Gravity Feed Hot Water                         | No                           |
| WARRANTY                                                    |                              |
| Warranty - Domestic Use                                     | 15 Years                     |
| Spare Parts & Labour                                        | 12 Months                    |
| Please refer to Warranty Page for full Terms and Conditions |                              |







Dimensions are nominal measurements only.

## **CLEANING RECOMMENDATIONS:**

We recommend the use of soapy water or approved cleaners. This product should not be cleaned with abrasive materials. Damage caused by any improper treatment is not covered by the product warranty. Refer to Warranty Conditions