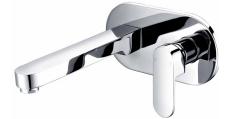

## **SPECIFICATIONS** Recommended use

| Recommended use    | Domestic, hotel and commercial                                |
|--------------------|---------------------------------------------------------------|
| Colours            | Chrome or Matte Black                                         |
| Pressure rating    | Maximum continuous operating pressure 1000kPa.                |
|                    | For best performance and longer life we recommend 150-500kPa. |
|                    | Hot and cold water inlet pressure should be equal.            |
| Temperature rating | Maximum continuous working temperature 80°                    |
| WELS               | Basin Outlet Stars 4, Flow Rate 7.5 L/min                     |
| Standards          | AS/NZS 3718                                                   |