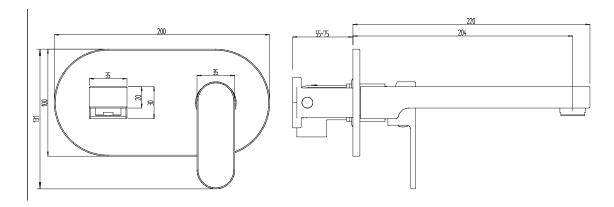

## MIZU SOOTHE WALL MIXER SET



Dimensions are nominal measurements only.

## **SPECIFICATIONS** Recommended use

| Recommended use    | Domestic, hotel and commercial                                |
|--------------------|---------------------------------------------------------------|
| Colours            | Chrome or Matte Black                                         |
| Pressure rating    | Maximum continuous operating pressure 1000kPa.                |
|                    | For best performance and longer life we recommend 150-500kPa. |
|                    | Hot and cold water inlet pressure should be equal.            |
| Temperature rating | Maximum continuous working temperature 80°                    |
| WELS               | Basin Outlet Stars 4, Flow Rate 7.5 L/min                     |
| Standards