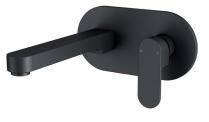

## **SPECIFICATIONS** Recommended use

| Recommended use    | Domestic, hotel and commercial                                |
|--------------------|---------------------------------------------------------------|
| Colours            | Chrome or Matte Black                                         |
| Pressure rating    | Maximum continuous operating pressure 1000kPa.                |
|                    | For best performance and longer life we recommend 150-500kPa. |
|                    | Hot and cold water inlet pressure should be equal.            |
| Temperature rating | Maximum continuous working temperature 80°                    |
| WELS               | Basin Outlet Stars 4, Flow Rate 7.5 L/min                     |
| Standards          | AS/NZS 3718                                                   |